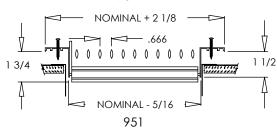

# 951 Series (One Piece Stamped Frame) Adjustable Sidewall Diffuser

### Standard:

- Adjustable supply register with steel multi-shutter damper
- Adjustable steel roll formed blades
- For ceiling or sidewall applications
- Vertical air deflection with nylon bushings for easy adjustment and quiet settings
- Countersunk mounting holes for flush appearance with color matching Phillips posi-drive screws
- Soft White