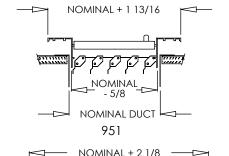

# 951 Series (One Piece Stamped Frame) Adjustable Sidewall Diffuser

### Standard:

- Adjustable supply register with steel multi-shutter damper
- Adjustable steel roll formed blades
- For ceiling or sidewall applications
- Vertical air deflection with nylon bushings for easy adjustment and quiet settings
- Countersunk mounting holes for flush appearance with color matching Phillips posi-drive screws
- Soft White