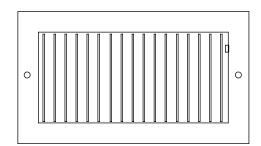

## 951 Series Adjustable Sidewall Diffuser

#### Standard:

- Adjustable supply register with steel multi-shutter damper
- For ceiling or sidewall applications
- Vertical steel air deflection with nylon bushings for easy adjustment and quiet setting of blades
- Countersunk mounting holes for flush appearance with color matching Phillips posi-drive screws
- Soft White