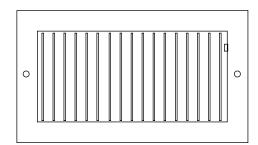

## 951 Series Adjustable Sidewall Diffuser

#### Standard:

- Adjustable supply register with steel multi-shutter damper
- For ceiling or sidewall applications
- Vertical steel air deflection with nylon bushings for easy adjustment and quiet setting of blades
- Countersunk mounting holes for flush appearance with color matching Phillips posi-drive screws
- Soft White