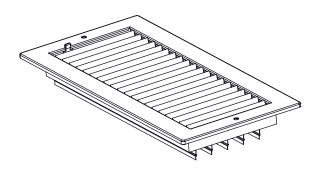

# 951 Series (One Piece Stamped Frame) Adjustable Sidewall Diffuser

### Standard:

- Adjustable supply register with steel multi-shutter damper
- Adjustable steel roll formed blades
- For ceiling or sidewall applications
- Vertical air deflection with nylon bushings for easy adjustment and quiet settings
- Countersunk mounting holes for flush appearance with color matching Phillips posi-drive screws
- Soft White