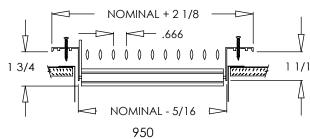

0 9500









NOMINAL + 1 13/16

# 950 Series Adjustable Sidewall Diffuser

### Standard:

- Adjustable supply register with steel multi-shutter damper
- For ceiling or sidewall applications
- Vertical air deflection with nylon bushings for easy adjustment and quiet setting of blades
- Countersunk mounting holes for flush appearance with color matching Phillips posi-drive screws
- Soft White

## Optional:

☐ Steel Opposed Blade Damper (950 O)

Tamper proof screws

- □"E" One Way
- ☐"F" Torx Center Pin
- □"G" Hex Center Pin

#### Finishes:

☐ Driftwood Tan

Designer Colors:

- Navajo White
- ☐ Forest Green
- Burgundy
- Camar Bronze Camaro Silver
- Almond ☐Black Velvet
- □Vanilla

□Royal Blue

□Coffee Tan

**PROJECT** LOCATION **ENGINEER ARCHITECT**  SUBMITTAL REVIEW

**CONTRACTOR** 







# 950 Series (One Piece Stamped Frame) Adjustable Sidewall Diffuser

#### Standard:

- Adjustable supply register with steel multi-shutter damper
- Adjustable aluminum airfoil blades
- For ceiling or sidewall applications
- Vertical air deflection with nylon bushings for easy adjustment and quiet settings
- Countersunk mounting holes for flush appearance with color matching Phillips posi-drive screws
- Soft White

□ 8 x 4

□10 x 4

□12 x 4

 $\Box 14 \times 4$ 

| in                                                          |
|-------------------------------------------------------------|
| Pin                                                         |
|                                                             |
|                                                             |
| □ Royal B