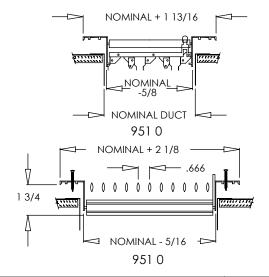

# 951 Series (One Piece Stamped Frame) Adjustable Sidewall Diffuser

### Standard:

- Adjustable supply register with steel multi-shutter damper
- Adjustable steel roll formed blades
- For ceiling or sidewall applications
- Vertical air deflection with nylon bushings for easy adjustment and quiet settings
- Countersunk mounting holes for flush appearance with color matching Phillips posi-drive screws
- Soft White