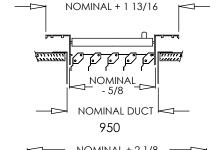

quiet settings
- Countersunk mounting holes for flush appearance with color matching Phillips posi-drive screws
- Soft White

### Optional:

Tamper proof screws

- □"E" One Way
- ☐ "F" Torx Center Pin
- ☐"G" Hex Center Pin

| وعدزو | Avai | lahle: | • |
|-------|------|--------|---|

| □ 8 x 4  | □ 6 x 6  | □8x8     |
|----------|----------|----------|
| □ 10 x 4 | □10 x 6  | □14 x 8  |
| □12 x 4  | □12 x 6  | □10 x 10 |
| □ 14 x 4 | □ 14 x 6 | □12 x 12 |
|          | □16 x 6  | □14 x 14 |
|          |          |          |

\*All other sizes available with mitered corners.

| PROJECT    | SUBMITTAL REVIEW |
|------------|------------------|
| LOCATION   |                  |
| ENGINEER   |                  |
| ARCHITECT  |                  |
| CONTRACTOR |                  |

950 9500









NOMINAL + 1 13/16

# 950 Series Adjustable Sidewall Diffuser

### Standard:

- Adjustable supply register with steel multi-shutter damper
- For ceiling or sidewall applications
- Vertical air deflection with nylon bushings for easy adjustment and quiet setting of blades
- Countersunk mounting holes for flush appearance with color matching Phillips posi-drive screws
- Soft White

## Optional:

☐ Steel Opposed Blade Damper (950 O)

Tamper proof screws

- □"E" One Way
- ☐"F" Torx Center Pin
- □"G" Hex Center Pin

#### Finishes:

☐ Driftwood Tan

Designer Colors:

- Navajo White
- ☐ Forest Green
- Burgundy
- Camar Bronze Camaro Silver
- Almond ☐Black Velvet
- □Vanilla

□Royal Blue

□Coffee Tan

**PROJECT** LOCATION **ENGINEER ARCHITECT**  SUBMITTAL REVIEW

**CONTRACTOR** 







# 950 Se