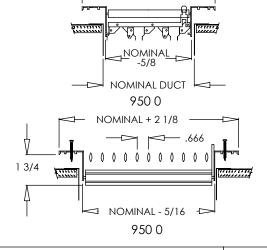

et settings
- Countersunk mounting holes for flush appearance with color matching Phillips posi-drive screws
- Soft White

### Optional:

Tamper proof screws

- □"E" One Way
- ☐ "F" Torx Center Pin
- ☐"G" Hex Center Pin

| وعدزو | Avai | lahle: | • |
|-------|------|--------|---|

| □ 8 x 4  | □ 6 x 6  | □8x8     |
|----------|----------|----------|
| □ 10 x 4 | □10 x 6  | □14 x 8  |
| □12 x 4  | □12 x 6  | □10 x 10 |
| □ 14 x 4 | □ 14 x 6 | □12 x 12 |
|          | □16 x 6  | □14 x 14 |
|          |          |          |

\*All other sizes available with mitered corners.

| PROJECT    | SUBMITTAL REVIEW |
|------------|------------------|
| LOCATION   |                  |
| ENGINEER   |                  |
| ARCHITECT  |                  |
| CONTRACTOR |                  |

950 9500









NOMINAL + 1 13/16

# 950 Series Adjustable Sidewall Diffuser

### Standard:

- Adjustable supply register with steel multi-shutter damper
- For ceiling or sidewall applications
- Vertical air deflection with nylon bushings for easy adjustment and quiet setting of blades
- Countersunk mounting holes for flush appearance with color matching Phillips posi-drive screws
- Soft White

## Optional:

☐ Steel Opposed Blade Damper (950 O)

Tamper proof screws

- □"E" One Way
- ☐"F" Torx Center Pin
- □"G" Hex Center Pin

#### Finishes:

☐ Driftwood Tan

Designer Colors:

- Navajo White
- ☐ Forest Green
- Burgundy
- Camar Bronze Camaro Silver
- Almond ☐Black Velvet
- □Vanilla

□Royal Blue

□Coffee Tan

**PROJECT** LOCATION **ENGINEER ARCHITECT**  SUBMITTAL REVIEW

**CONTRACTOR** 







# 950 Series