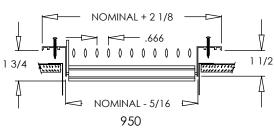

uiet settings
- Countersunk mounting holes for flush appearance with color matching Phillips posi-drive screws
- Soft White

### Optional:

Tamper proof screws

- □"E" One Way
- ☐ "F" Torx Center Pin
- ☐"G" Hex Center Pin

| وعدزو | Avai | lahle: | • |
|-------|------|--------|---|

| □ 8 x 4  | □ 6 x 6  | □8x8     |
|----------|----------|----------|
| □ 10 x 4 | □10 x 6  | □14 x 8  |
| □12 x 4  | □12 x 6  | □10 x 10 |
| □ 14 x 4 | □ 14 x 6 | □12 x 12 |
|          | □16 x 6  | □14 x 14 |
|          |          |          |

\*All other sizes available with mitered corners.

| PROJECT    | SUBMITTAL REVIEW |
|------------|------------------|
| LOCATION   |                  |
| ENGINEER   |                  |
| ARCHITECT  |                  |
| CONTRACTOR |                  |

950 9500









NOMINAL + 1 13/16

# 950 Series Adjustable Sidewall Diffuser

### Standard:

- Adjustable supply register with steel multi-shutter damper
- For ceiling or sidewall applications
- Vertical air deflection with nylon bushings for easy adjustment and quiet setting of blades
- Countersunk mounting holes for flush appearance with color matching Phillips posi-drive screws
- Soft White

## Optional:

☐ Steel Opposed Blade Damper (950 O)

Tamper proof screws

- □"E" One Way
- ☐"F" Torx Center Pin
- □"G" Hex Center Pin

#### Finishes:

☐ Driftwood Tan

Designer Colors:

- Navajo White
- ☐ Forest Green
- Burgundy
- Camar Bronze Camaro Silver
- Almond ☐Black Velvet
- □Vanilla

□Royal Blue

□Coffee Tan

**PROJECT** LOCATION **ENGINEER ARCHITECT**  SUBMITTAL REVIEW

**CONTRACTOR** 







# 950 Seri