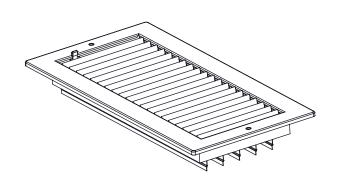

# 950 Series Adjustable Sidewall Diffuser

### Standard:

- Adjustable supply register with steel multi-shutter damper
- For ceiling or sidewall applications
- Vertical air deflection with nylon bushings for easy adjustment and quiet setting of blades
- Countersunk mounting holes for flush appearance with color matching Phillips posi-drive screws
- Soft White