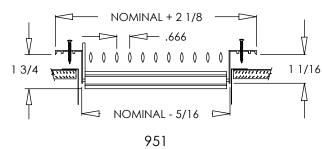

## 951 Series Adjustable Sidewall Diffuser

#### Standard:

- Adjustable supply register with steel multi-shutter damper
- For ceiling or sidewall applications
- Vertical steel air deflection with nylon bushings for easy adjustment and quiet setting of blades
- Countersunk mounting holes for flush appearance with color matching Phillips posi-drive screws
- Soft White

### Optional:

☐ Steel Opposed Blade Damper (951 O)

Tamper proof screws

- □"E" One Way
- ☐"F" Torx Center Pin
- □"G" Hex Center Pin

#### Finishes:

☐ Driftwood Tan

| PROJECT   |
|-----------|
| LOCATION  |
| ENGINEER  |
| ARCHITECT |
|           |

SUBMITTAL REVIEW

**CONTRACTOR** 







# 951 Series (One Piece Stamped Frame) Adjustable Sidewall Diffuser

### Standard:

- Adjustable supply register with steel multi-shutter damper
- Adjustable steel roll formed blades
- For ceiling or sidewall applications
- Vertical air deflection with nylon bushings for easy adjustment and quiet settings
- Countersunk mounting holes for flush appearance with color matching Phillips posi-drive screws
- Soft White

### Optional:

Tamper proof screws

- □"E" One Way
- ☐ "F" Torx Center Pin
- ☐"G" Hex Center Pin

| وعدزو | Avai | lahle: | • |
|-------|------|--------|---|

| □ 8 x 4  | □ 6 x 6  | □8x8     |
|----------|----------|----------|
| □ 10 x 4 | □10 x 6  | □14 x 8  |
| □12 x 4  | □12 x 6  | □10 x 10 |
| □ 14 x 4 | □ 14 x 6 | □12 x 12 |
|          | □16 x 6  | □14 x 14 |
|