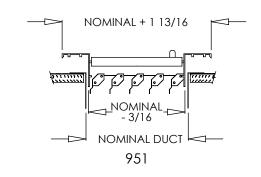

## 951 Series Adjustable Sidewall Diffuser

#### Standard:

- Adjustable supply register with steel multi-shutter damper
- For ceiling or sidewall applications
- Vertical steel air deflection with nylon bushings for easy adjustment and quiet setting of blades
- Countersunk mounting holes for flush appearance with color matching Phillips posi-drive screws
- Soft White

### Optional:

☐ Steel Opposed Blade Damper (951 O)

Tamper proof screws

- □"E" One Way
- ☐"F" Torx Center Pin
- □"G" Hex Center Pin

#### Finishes:

☐ Driftwood Tan

| PROJECT   |
|-----------|
| LOCATION  |
| ENGINEER  |
| ARCHITECT |
|           |

SUBMITTAL REVIEW

**CONTRACTOR** 







# 951 Series (One Piece Stamped Frame) Adjustable Sidewall Diffuser

### Standard:

- Adjustable supply register with steel multi-shutter damper
- Adjustable steel roll formed blades
- For ceiling or sidewall applications
- Vertical air deflection with nylon bushings for easy adjustment and quiet settings
- Countersunk mounting holes for flush appearance with color matching Phillips posi-drive screws
- Soft White

### Optional:

Tamper proof screws

- □"E" One Way
- ☐ "F" Torx Center Pin
- ☐"G" Hex Center Pin

| وعدزو | Avai | lahle: | • |
|-------|------|--------|---|

| □ 8 x 4  | □ 6 x 6  | □8x8     |
|----------|----------|----------|
| □ 10 x 4 | □10 x 6  | □14 x 8  |
| □12 x 4  | □12 x 6  | □10 x 10 |
| □ 14 x 4 | □ 14 x 6 | □12 x 12 |
|          | □16 x 6  | □14 x 14 |
|