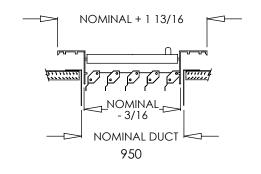

950 9500









NOMINAL + 1 13/16

# 950 Series Adjustable Sidewall Diffuser

### Standard:

- Adjustable supply register with steel multi-shutter damper
- For ceiling or sidewall applications
- Vertical air deflection with nylon bushings for easy adjustment and quiet setting of blades
- Countersunk mounting holes for flush appearance with color matching Phillips posi-drive screws
- Soft White

## Optional:

☐ Steel Opposed Blade Damper (950 O)

Tamper proof screws

- □"E" One Way
- ☐"F" Torx Center Pin
- □"G" Hex Center Pin

#### Finishes:

☐ Driftwood Tan

Designer Colors:

- Navajo White
- ☐ Forest Green
- Burgundy
- Camar Bronze Camaro Silver
- Almond ☐Black Velvet
- □Vanilla

□Royal Blue

□Coffee Tan

**PROJECT** LOCATION **ENGINEER ARCHITECT**  SUBMITTAL REVIEW

**CONTRACTOR** 







# 950 Series (One Piece Stamped Frame) Adjustable Sidewall Diffuser

#### Standard:

- Adjustable supply register with steel multi-shutter damper
- Adjustable aluminum airfoil blades
- For ceiling or sidewall applications
- Vertical air deflection with nylon bushings for easy adjustment and quiet settings
- Countersunk mounting holes for flush appearance with color matching Phillips posi-drive screws
- Soft White

□ 8 x 4

□10 x 4

□12 x 4

 $\Box 14 \times 4$ 

| in                                                          |
|-------------------------------------------------------------|
| Pin                                                         |
|                                                             |
|                                                             |
| □ Royal