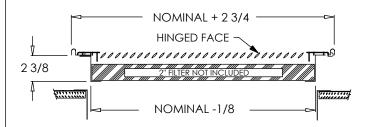

# NOMINAL + 2 3/4 HINGED FACE 1 1/2 THIER NOT INCLUDED THIER NOT INCLUDED

NOMINAL -1/8

### 900 FG

NOMINAL DUCT

900 2 FG