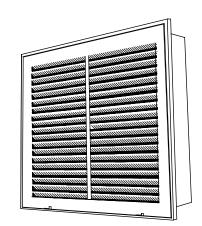

# 900 FG Series Fixed Airfoil Blade Filter Grille

### Standard:

- Fixed airfoil blades parallel to 1st dimension given
- Extruded aluminum (.056 T6) construction
- Latching face for easy filter access
- Filter door hinges parallel to longest side
- Filter retainers
- Soft White
- For 1" filter (not included)