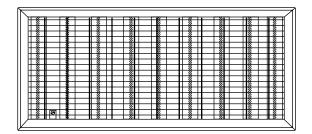

# 1550 Series Floor Register

#### Standard:

- Heavy duty honeycomb construction
- Blades run parallel to longest dimension given
- Positive Volume set screw
- Recessed screwdriver operated opossed blade damper to control air volume for positive balance of system
- Driftwood Tan