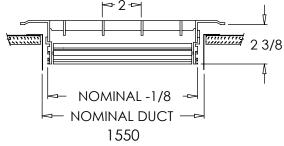

# NOMINAL +2 3/8 **├**─ 1/2 NOMINAL - 1/4 NOMINAL DUCT -1550

# 1550 Series Floor Register