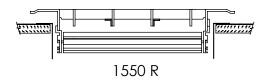

## Optional:

- ☐ Mounting holes for sidewall and ceiling application
- Reinforced welded core and extra support for heavy duty application (1550 R)