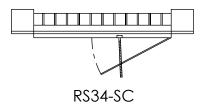

# Optional:

- ☐ All galvanized finish (RS34-GALV)
- $\square$  Driftwood Tan
- ☐ Designer colors available
- ☐ Screwdriver operated Spiral Scoop Extractor, 24" Maximum Length Scoop (RS 34-SC)
- Recessed screwdriver operated opposed blade damper (RS 34-0)