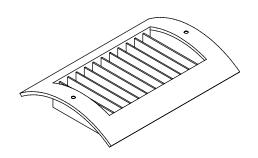

# RS 34 Series

### Standard:

- Radius flush style spiral mount diffuser
- Double deflection air deflectors with nylon bushings for easy adjustment
- Front blades are parallel to shortest dimension, Back blades are parallel to longest dimension
- Allows 4-way airflow adjustment
- Soft White
- Foam gasket for air tight seal