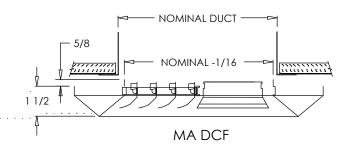

# NOMINAL DUCT NOMINAL -1/16 NOMINAL + 4 3/4 MA DCF-O

# MA DCF Series Deep Ceiling Frame Modular Core Diffuser

# Standard:

- Modular core ceiling diffuser
- Modular core has galvaneal steel blades
- Steel frame design prevents smudging of ceiling surface area surrounding diffuser
- Movable cores provide multiple fixed air patterns
- Square collar
- Countersunk mounting holes for flush appearance with color matching Phillips posi-drive screws
- Soft White