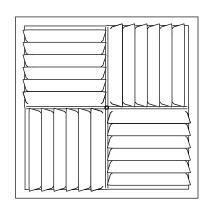

# Standard:

- Modular core ceiling diffuser
- Modular core has galvaneal steel blades in .055 T6 extruded aluminum frame
- Movable cores provide multiple fixed air patterns
- Square collar
- Countersunk mounting holes for flush appearance with color matching Phillips posi-drive screws
- Soft White

# Standard:

- Modular core ceiling diffuser
- Modular core has galvaneal steel blades
- Steel frame design prevents smudging of ceiling surface area surrounding diffuser
- Movable cores provide multiple fixed air patterns
- Square collar
- Countersunk mounting holes for flush appearance with color matching Phillips posi-drive screws
- Soft White