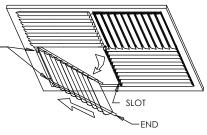

## Tamper Proof Screws:

- □"E" One Way
- ☐"F" Torx Center Pin
- □"G" Hex Center Pin

TO REMOVE - COMPRESS SPRING CLIPS, LIFT END FROM SLOT

PROJECT

LOCATION

ENGINEER

ARCHITECT

CONTRACTOR