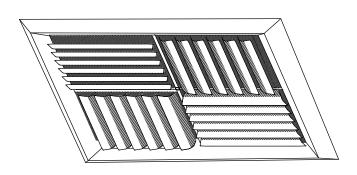

# **MA Series** Modular Core Diffuser

# Standard:

- Modular core ceiling diffuser
- Modular core has galvaneal steel blades in .055 T6 extruded aluminum frame
- Movable cores provide multiple fixed air patterns
- Square collar
- Countersunk mounting holes for flush appearance with color matching Phillips posi-drive screws
- Soft White

# Optional:

- ☐ Recessed screwdriver operated Opposed Blade Damper (MA O)
- ☐ Square to round No Labor Collar
- ☐ Driftwood Tan

### **Designer Colors:**

- □Navajo White ☐ Royal Blue ☐ Forest Green □Coffee Tan
- Burgundy Almond □Camaro Silver
- ☐Black Velvet☐Vanilla Bronze
- ☐ Concealed mount (MA CM)

# Tamper Proof Screws:

- ☐ "E" One Way
- ☐ "F" Torx Center Pin
- □"G" Hex Center Pin

**PROJECT** LOCATION **ENGINEER** 

**ARCHITECT** 

**CONTRACTOR** 

SUBMITTAL REVIEW