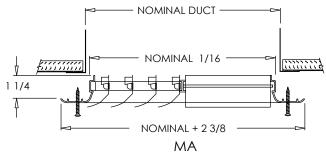

# **MA Series** Modular Core Diffuser

# Standard:

- Modular core ceiling diffuser
- Modular core has galvaneal steel blades in .055 T6 extruded aluminum frame
- Movable cores provide multiple fixed air patterns
- Square collar
- Countersunk mounting holes for flush appearance with color matching Phillips posi-drive screws
- Soft White