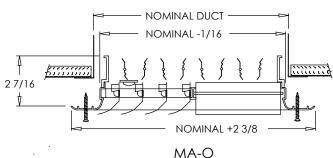

# Optional:

- ☐ Recessed screwdriver operated Opposed Blade Damper (MA O)
- ☐ Square to round No Labor Collar
- ☐ Driftwood Tan

# NOMINAL DUCT NOMINAL -1/16 NOMINAL + 4 3/4 MA DCF-O