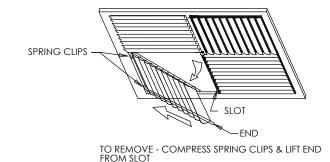

### Finishes:

SPRING CLIPS

- ☐ Driftwood Tan
- ☐ Designer Colors
- ☐ Concealed mount (MA DCF-CM)

## Tamper Proof Screws:

- □"E" One Way
- ☐"F" Torx Center Pin
- □"G" Hex Center Pin

TO REMOVE - COMPRESS SPRING CLIPS, LIFT END FROM SLOT

PROJECT

LOCATION

ENGINEER

ARCHITECT

CONTRACTOR