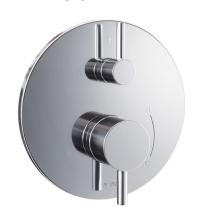

#### PRESSURE BALANCE VALVE WITH DIVERTER TRIM - ROUND

#### **FEATURES**

- Clean & simple design trim made of durable brass
- Lever handles
- ADA Compliant
- For use with Pressure Balance Valve with Diverter model TSPVM