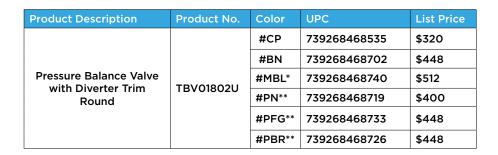

#### PRESSURE BALANCE VALVE WITH DIVERTER TRIM - ROUND

#### **FEATURES**

- Clean & simple design trim made of durable brass
- Lever handles
- ADA Compliant
- For use with Pressure Balance Valve with Diverter model TSPVM