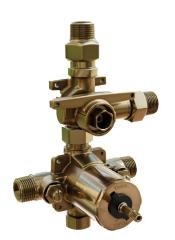

#### PRESSURE BALANCE VALVE WITH DIVERTER

#### **FEATURES**

- Corrosion resistant
- Anti-scald valve
- Adjustable temperature limit stop
- Two way diverter
- Integral shut-offs / check valves
- 1/2" NPT / sweat connections
- Back-to-back installation compatible without cross-over piping
- Optimized for minimum flow rate of 1.5 gpm (5.7 lpm) or higher

| Product Description                  | Product No. | UPC          | List Price |
|--------------------------------------|-------------|--------------|------------|
| Pressure Balance Valve with Diverter | TSPVM       | 739268468542 | \$310      |