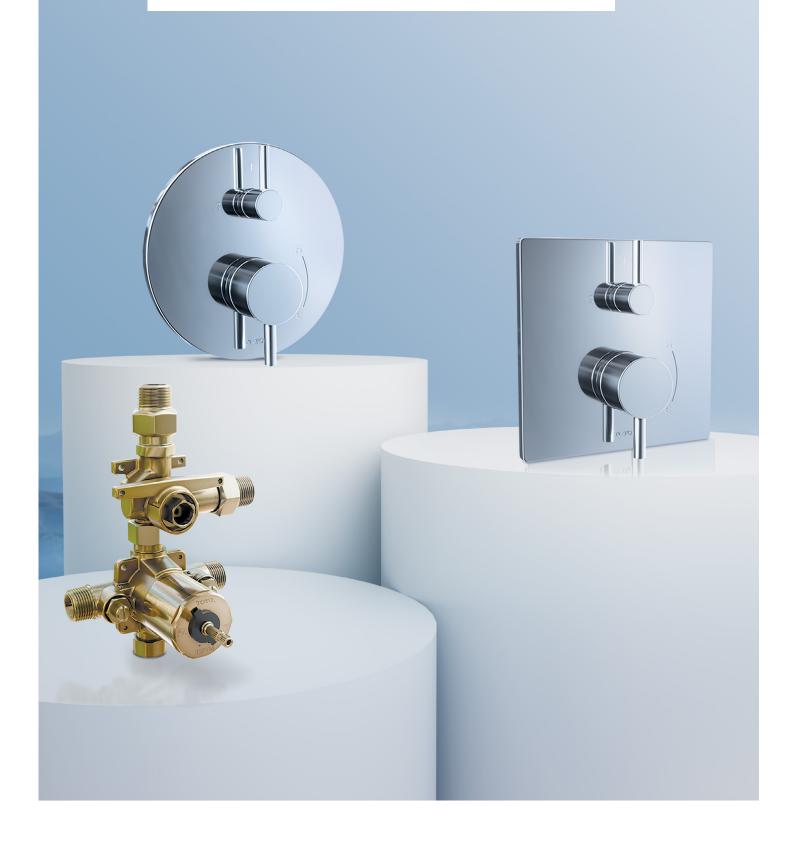

#### PRESSURE BALANCE VALVE WITH DIVERTER

#### **FEATURES**

- Corrosion resistant
- Anti-scald valve
- Adjustable temperature limit stop
- Two way diverter
- Integral shut-offs / check valves
- 1/2" NPT / sweat connections
- Back-to-back installation compatible without cross-over piping
- Optimized for minimum flow rate of 1.5 gpm (5.7 lpm) or higher

#### PRESSURE BALANCE VALVE WITH DIVERTER TRIM - ROUND

#### **FEATURES**

- Clean & simple design trim made of durable brass
- Lever handles
- ADA Compliant
- For use with Pressure Balance Valve with Diverter model TSPVM

#### PRESSURE BALANCE VALVE WITH DIVERTER TRIM - SQUARE

#### **FEATURES**

- Clean & simple design trim made of durable brass
- Lever handles
- ADA Compliant
- For use with Pressure Balance Valve with Diverter model TSPVM

| Product Description                                    | Product No. | Color  | UPC          | List Price |
|--------------------------------------------------------|-------------|--------|--------------|------------|
| Pressure Balance Valve<br>with Diverter Trim<br>Square | TBV02802U   | #CP    | 739268468757 | \$320      |
|                                                        |             | #BN    | 739268468764 | \$448      |
|                                                        |             | #MBL*  | 739268468818 | \$512      |
|                                                        |             | #PN**  | 739268468788 | \$400      |
|                                                        |             | #PFG** | 739268468801 | \$448      |
|                                                        |             | #PBR** | 739268468795 | \$448      |