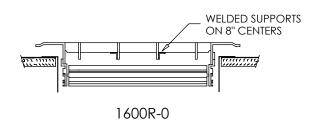

#### **Options:**

Heavy Duty: Reinforced welded core and extra bar support for gymnasium or high traffic application (1600-HD)

Recessed screwdriver-operated opposed blade damper (1600-0)

Reinforced welded core and opposed blade damper (1600HD-0)