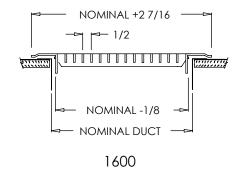

# **Residential Submittal**

Heavy Duty Floor Grille with 0° Deflection

MODEL: 1600 Series