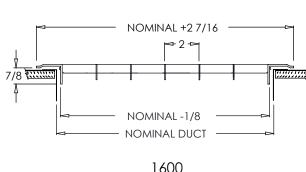

# **Residential Submittal**

Heavy Duty Floor Grille with 0° Deflection

MODEL: 1600 Series