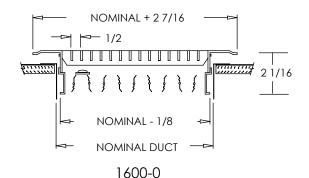

# **Residential Submittal**

Heavy Duty Floor Grille with 0° Deflection

MODEL: 1600 Series

#### **Standard Features:**

- Fixed bars with 0° deflection
- Heavy duty steel honeycomb construction
- Flush core and frame provides smooth surface
- Free area equals more than 75% of nominal size
- Bars run parallel to longest dimension
- · Available in even sizes only
- Rust resistant pre-coat with durable powder finish
- · Driftwood Tan or Soft White

#### **Options:**

Heavy Duty: Reinforced welded core and extra bar support for gymnasium or high traffic application (1600-HD)

Recessed screwdriver-operated opposed blade damper (1600-0)

Reinforced welded core and opposed blade damper (1600HD-0)