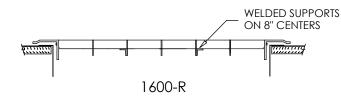

#### **Options:**

Heavy Duty: Reinforced welded core and extra bar support for gymnasium or high traffic application (1600-HD)

Recessed screwdriver-operated opposed blade damper (1600-0)

Reinforced welded core and opposed blade damper (1600HD-0)