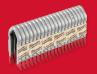

### **MILWAUKEE® 9 GAUGE GALVANIZED STAPLES**

#### DIAMOND CROWN DESIGN

Proprietary design to accommodate larger wire sizes and small plastic moldings

#### **PAPER TAPE COLLATION**

Durable paper tape collation designed to withstand the elements

## BARBED & COATED DIVERGENT STAPLE LEGS

Provides superior hold in material over time

## **SPECIFICATIONS AND MODELS**

| DESCRIPTION        | SPECIFICATIONS        |
|--------------------|-----------------------|
| Staple Crown Width | 1-1/2", 1-3/4" and 2" |
| Staple Length      | 3/4"                  |
| Staple Diameter    | 9 Gauge               |
| Collation Size     | Tape                  |