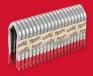

### **MILWAUKEE® 9 GAUGE GALVANIZED STAPLES**

## **SPECIFICATIONS AND MODELS**

| DESCRIPTION        | SPECIFICATIONS        |
|--------------------|-----------------------|
| Staple Crown Width | 1-1/2", 1-3/4" and 2" |
| Staple Length      | 3/4"                  |
| Staple Diameter    | 9 Gauge               |
| Collation Size     | Tape                  |

**1-3/4"** MPU134-960

**2**II MPU2-960