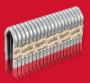

### **MILWAUKEE® 9 GAUGE GALVANIZED STAPLES**

## **SPECIFICATIONS AND MODELS**

| DESCRIPTION        | SPECIFICATIONS        |
|--------------------|-----------------------|
| Staple Crown Width | 1-1/2", 1-3/4" and 2" |
| Staple Length      | 3/4"                  |
| Staple Diameter    | 9 Gauge               |
| Collation Size     | Tape                  |

**1-3/4"** MPU134-960

**2**II MPU2-960