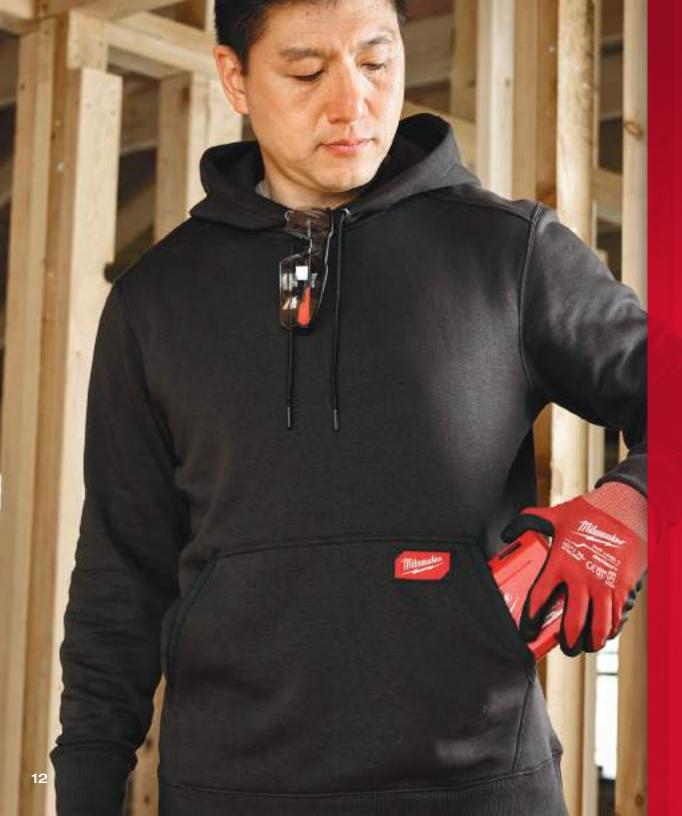

## FREEFLEX<sup>™</sup> BUILT FOR MOVEMENT.</sup>

## **FREEFLEX** MIDWEIGHT PULLOVER HOODIE

The FREEFLEX<sup>™</sup> Midweight Pullover Hoodie offers seasonal versatility while delivering on a trade focused design with drop shoulder seams and reinforced pocket seams. The comfortable fit and design allows our users to move freely and easily on the job.

**BUILT FOR MOBILITY** Move and layer easily

FORWARD SHOULDER DESIGN Drop shoulder seams reduce wear

REINFORCED POCKET SEAMS

**BREATHABLE FABRIC** Cotton/poly blend

**COMFORTABLE FIT** Rib-knit cuffs & waist and drawstring adjustable hood