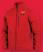

|   | M12™ Heated TOUGHS | HELL™ Jacket Kit – Red |
|---|--------------------|------------------------|
| 1 | MWK-204R-21M       | MWK-204R-21XL          |
|   | MWK-204R-21L       |                        |