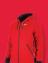

|   | M12™ Heated TOUGHS | HELL™ Jacket Kit – Red |
|---|--------------------|------------------------|
| 1 | MWK-204R-21M       | MWK-204R-21XL          |
|   | MWK-204R-21L       |                        |