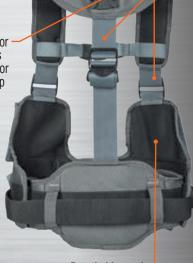

**Straps** for phones, pens, and markers-

Reflective strips

Pockets in front

for easy access to frequently used tools

2" (51 mm) web belt foruse with any MODBox,™ slotted, or tunnel loop tool pouch

> 18 Pocket tool pouch comes with 55829MB Tool Vest Combo

Adjustment strap

Breathable mesh interior padding

- 9 Pocket tool pouch comes with 55829MB Tool Vest Combo

SCAN TO SEE ALL MODbox™ PRODUCTS & BUILD YOUR OWN SYSTEM

| Cat. No. | UPC 0-92644+ | Description             | Includes                          |
|----------|--------------|-------------------------|-----------------------------------|
| 55828MB  | 55828-3      | MODbox™ Tool Vest       | (1) Tool Vest                     |
|          |              |                         | (1) Tool Vest                     |
| 55829MB  | 55829-0      | MODbox™ Tool Vest Combo | (1) 18 Pocket Tool Pouch          |
|          |              |                         | (1) 9 Pocket Tool and Parts Pouch |