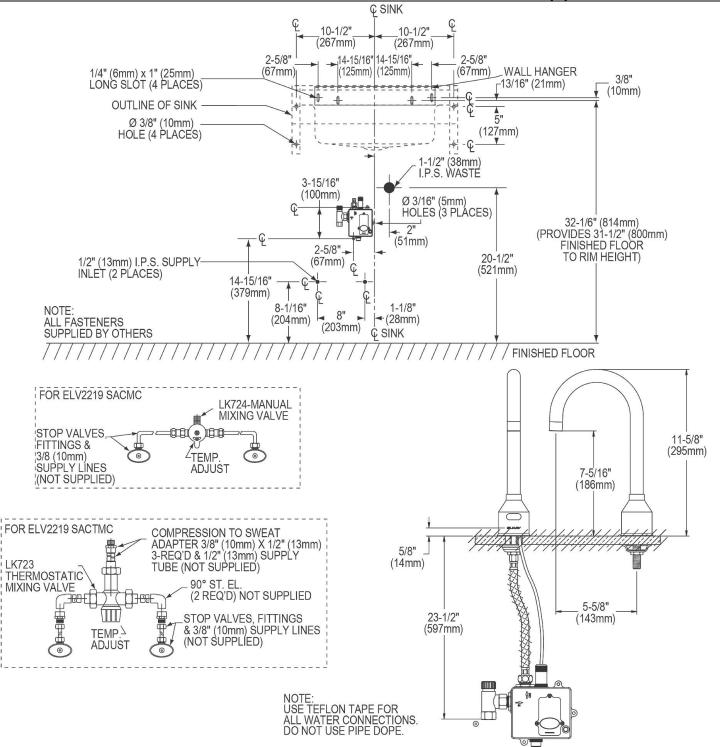

Included with Product: ELV2219 sink,

one LKB721C sensor faucet with AC

plug-in / 4 AA batteries,

one LK723 thermostatic mixing

valve

Complies with ADA & ICC A117.1 accessibility requirements when installed according to the requirements outlined in these standards.

Clean and Care Manual (PDF)
Installation Instructions (PDF) - 2000000714
Installation Instructions (PDF) - 98519C
Warranty (PDF)