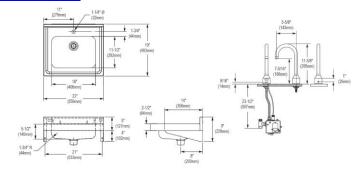

| Material:          | 304 Stainless Steel    |
|--------------------|------------------------|
| Finish:            | Buffed Satin           |
| Gauge:             | 18                     |
| Sound Deadening:   | Bottom only pads       |
| Number of Bowls:   | 1                      |
| Sink Dimensions:   | 22" x 19" x 19-1/8"    |
| Bowl 1 Dimensions: | 16" x 11-1/2" x 5-1/2" |
| Drain Size:        | 1-1/2" (38mm)          |
| Drain Location:    | Rear Center            |

Included with Product: ELV2219 sink,

one LKB721C sensor faucet with AC

plug-in / 4 AA batteries,

one LK723 thermostatic mixing

valve