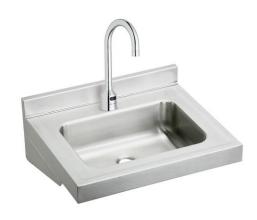

## Stainless Steel 22" x 19" x 5-1/2" Wall Hung Lavatory Sink Kit w/Sensor Faucet + Thermostatic Mixing Valve

Model(s) ELV2219SACTMC

## PRODUCT SPECIFICATIONS

Stainless Steel 22" x 19" x 5-1/2" Wall Hung Lavatory Sink Kit w/Sensor Faucet + Thermostatic Mixing Valve. Sink is manufactured from 18 gauge 304 Stainless Steel with a Buffed Satin finish, Rear Center drain placement, and Bottom only pads.

| Material:          | 304 Stainless Steel    |
|--------------------|------------------------|
| Finish:            | Buffed Satin           |
| Gauge:             | 18                     |
| Sound Deadening:   | Bottom only pads       |
| Number of Bowls:   | 1                      |
| Sink Dimensions:   | 22" x 19" x 19-1/8"    |
| Bowl 1 Dimensions: | 16" x 11-1/2" x 5-1/2" |
| Drain Size:        | 1-1/2" (38mm)          |
| Drain Location:    | Rear Center            |