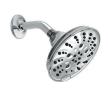

3-Setting diverter available

Shower Head 52433 Shower Head Spray: Full Body Spray

Shower Head 52669

Shower Head Sprays: H<sub>2</sub>Okinetic PowerDrench Spray, Full Body Spray, Full Spray with Massage, Massage Spray, Pause