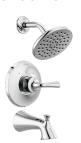

#### **TUB/SHOWERS**

Monitor® 14 Series Tub & Shower T14433

Shower only model available Shower Head Spray: Full Body Spray

Monitor 17 Series Tub & Shower T17433

Shower only model available Shower Head Sprays: H<sub>2</sub>Okinetic® PowerDrench® Spray, Full Body Spray, Full Spray with Massage, Massage Spray, Pause