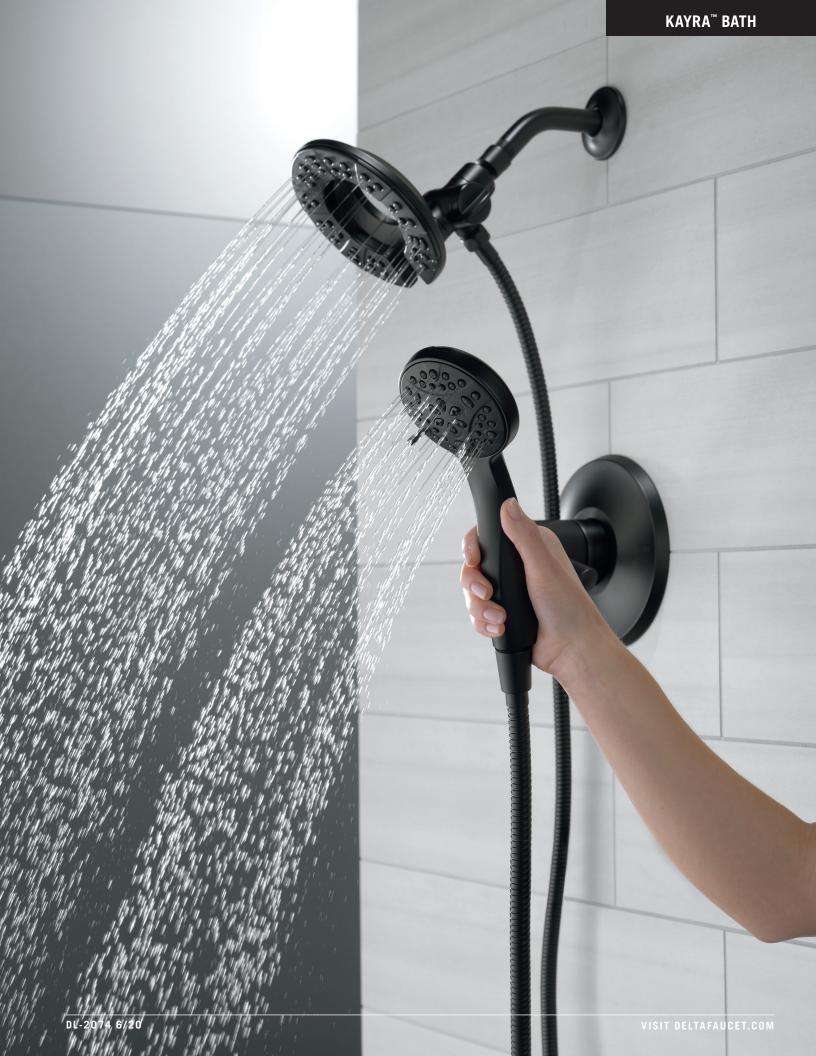

Monitor 17 Series Tub & Shower with In2ition® T17433-I

Shower only model available Shower Head Sprays: Full Body Spray, Full Spray with Massage, Massage Spray, Pause

Wall-Mount Hand Shower

Hand Shower Spray: Full Body Spray

Hand Shower with Slide Bar 57085

Hand Shower Spray: Full Body Spray Finishes: CH, SS

In2ition Shower 58499

Shower Head Sprays: Full Body Spray, Full Spray with Massage, Massage Spray, Pause