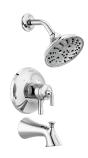

#### **TUB/SHOWERS**

Monitor® 14 Series Tub & Shower T14433

Shower only model available Shower Head Spray: Full Body Spray

Monitor 17 Series Tub & Shower T17433

Shower only model available Shower Head Sprays: H<sub>2</sub>Okinetic® PowerDrench® Spray, Full Body Spray, Full Spray with Massage, Massage Spray, Pause