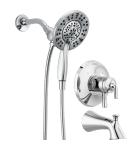

Monitor 17 Series Tub & Shower with In2ition® T17433-I

Shower only model available Shower Head Sprays: Full Body Spray, Full Spray with Massage, Massage Spray, Pause