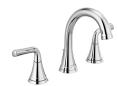

### **BATHROOM FAUCETS**

Single Handle 533LF-MPU

Single Handle Pull-Down 533LF-PDMPU MagnaTite® Docking

Two Handle Centerset 2533LF-MPU

Two Handle Widespread 3533LF-MPU