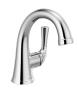

### **BATHROOM FAUCETS**

Single Handle 533LF-MPU

Single Handle Pull-Down 533LF-PDMPU MagnaTite® Docking

Two Handle Centerset 2533LF-MPU

Two Handle Widespread 3533LF-MPU