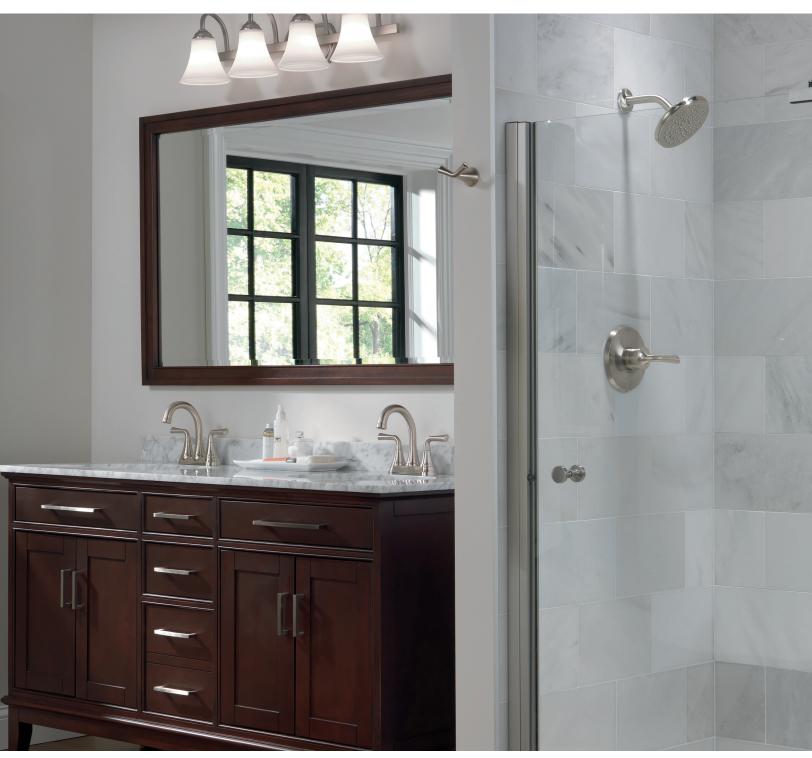

### **BATHROOM FAUCETS**

Single Handle 533LF-MPU

Single Handle Pull-Down 533LF-PDMPU MagnaTite® Docking

Two Handle Centerset 2533LF-MPU

Two Handle Widespread 3533LF-MPU

#### **ROMAN TUBS**

4-Hole Roman Tub with Hand Shower T4733 3-Hole model available Hand Shower Spray: Full Body Spray

#### **TUB/SHOWERS**

Monitor® 14 Series Tub & Shower T14433

Shower only model available Shower Head Spray: Full Body Spray

Monitor 17 Series Tub & Shower T17433

Shower only model available Shower Head Sprays: H<sub>2</sub>Okinetic® PowerDrench® Spray, Full Body Spray, Full Spray with Massage, Massage Spray, Pause

Monitor 17 Series Tub & Shower with In2ition® T17433-I

Shower only model available Shower Head Sprays: Full Body Spray, Full Spray with Massage, Massage Spray, Pause

#### **CUSTOM SHOWERS**

Monitor® 14 Series Valve T14033

Monitor 17 Series Valve T17033

Monitor 14 Series Valve with 6-Setting Diverter T24933

3-Setting diverter available

Monitor 17 Series Valve with 6-Setting Diverter T24933

3-Setting diverter available

Shower Head 52433 Shower Head Spray: Full Body Spray

Shower Head 52669

Shower Head Sprays: H<sub>2</sub>Okinetic PowerDrench Spray, Full Body Spray, Full Spray with Massage, Massage Spray, Pause

Wall-Mount Hand Shower

Hand Shower Spray: Full Body Spray

Hand Shower with Slide Bar 57085

Hand Shower Spray: Full Body Spray Finishes: CH, SS

In2ition Shower 58499

Shower Head Sprays: Full Body Spray, Full Spray with Massage, Massage Spray, Pause