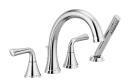

#### **ROMAN TUBS**

4-Hole Roman Tub with Hand Shower T4733 3-Hole model available Hand Shower Spray: Full Body Spray