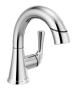

### **BATHROOM FAUCETS**

Single Handle 533LF-MPU

Single Handle Pull-Down 533LF-PDMPU MagnaTite® Docking

Two Handle Centerset 2533LF-MPU

Two Handle Widespread 3533LF-MPU