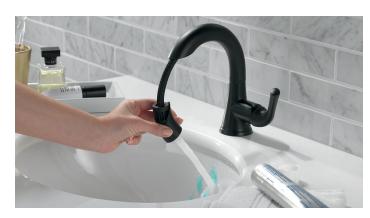

### **BATHROOM FAUCETS**

Single Handle 533LF-MPU

Single Handle Pull-Down 533LF-PDMPU MagnaTite® Docking

Two Handle Centerset 2533LF-MPU

Two Handle Widespread 3533LF-MPU