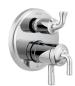

#### **CUSTOM SHOWERS**

Monitor® 14 Series Valve T14033

Monitor 17 Series Valve T17033

Monitor 14 Series Valve with 6-Setting Diverter T24933

3-Setting diverter available

Monitor 17 Series Valve with 6-Setting Diverter T24933