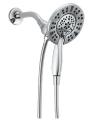

Wall-Mount Hand Shower

Hand Shower Spray: Full Body Spray

Hand Shower with Slide Bar 57085

Hand Shower Spray: Full Body Spray Finishes: CH, SS

In2ition Shower 58499

Shower Head Sprays: Full Body Spray, Full Spray with Massage, Massage Spray, Pause