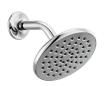

3-Setting diverter available

Shower Head 52433 Shower Head Spray: Full Body Spray

Shower Head 52669

Shower Head Sprays: H<sub>2</sub>Okinetic PowerDrench Spray, Full Body Spray, Full Spray with Massage, Massage Spray, Pause