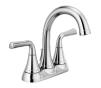

### **BATHROOM FAUCETS**

Single Handle 533LF-MPU

Single Handle Pull-Down 533LF-PDMPU MagnaTite® Docking

Two Handle Centerset 2533LF-MPU

Two Handle Widespread 3533LF-MPU