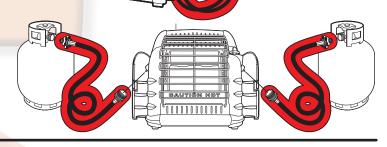

## C.F273704

10' Buddy Series Propane Hose Assembly

Hose Assembly
Swivel 1"- 20 Male Throwaway
Cylinder Thread x Soft Nose Excess
Flow P.O.L w/Handwheel)
Connects appliances that are
designed to be connected to
1lb. bottles to 5-20lb. tanks.
Connects low pressure
to high pressure tanks.

F273704

D. F273707 E. F273707-108 5' Propane Hose Assembly 9' Propane Hose Assembly

(1/4" Male Pipe Thread x 3/8" Female Flare)

Replaces most hose assemblies between regulator and fish cooker/smoker, torches, or other propane appliances.