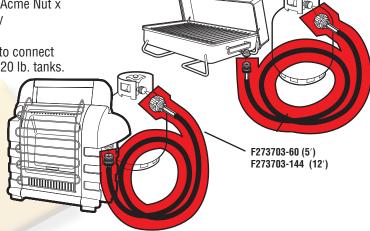

## C.F273704

10' Buddy Series Propane Hose Assembly

Hose Assembly
Swivel 1"- 20 Male Throwaway
Cylinder Thread x Soft Nose Excess
Flow P.O.L w/Handwheel)
Connects appliances that are
designed to be connected to
1lb. bottles to 5-20lb. tanks.
Connects low pressure
to high pressure tanks.

F273704

D. F273707 E. F273707-108 5' Propane Hose Assembly 9' Propane Hose Assembly

(1/4" Male Pipe Thread x 3/8" Female Flare)

Replaces most hose assemblies between regulator and fish cooker/smoker, torches, or other propane appliances.