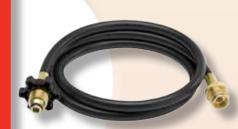

F273704

D. F273707 E. F273707-108 5' Propane Hose Assembly 9' Propane Hose Assembly

(1/4" Male Pipe Thread x 3/8" Female Flare)

Replaces most hose assemblies between regulator and fish cooker/smoker, torches, or other propane appliances.