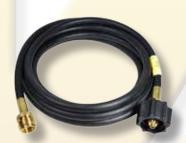

## H O S E A S S E M B L I E S

Part# Description Application

A. F273703-60 B. F273703-144

5' Propane Hose Assembly 12' Propane Hose Assembly

(Appliance End Fitting/Acme Nut x 1"-20 Male Throwaway Cylinder Thread)

Most commonly used to connect portable appliances to 20 lb. tanks.