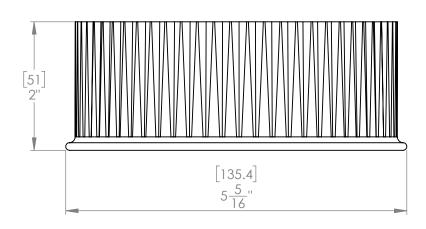

## **FOR REFERENCE ONLY**

| REVISION   | DESCRIPTION:                                                                                     |
|------------|--------------------------------------------------------------------------------------------------|
| 00         | 5" End Cap SE (Crimped)                                                                          |
| THE INFORM | RY AND CONFIDENTIAL VALUE OF THE SOLE PROPERTY OF Imperial Manufacturing Group, ANY REPRODUCTION |

|                                                                                          | NAME                                                                                                                                                                                                                                                                                                                                                                                                                                                                                                                                                                                                                                                                                                                                                                                                                                                                                                                                                                                                                                                                                                                                                                                                                                                                                                                                                                                                                                                                                                                                                                                                                                                                                                                                                                                                                                                                                                                                                                                                                                                                                                                           | DATE               | TITLE:                       |                         |              |                    |              |  |
|------------------------------------------------------------------------------------------|--------------------------------------------------------------------------------------------------------------------------------------------------------------------------------------------------------------------------------------------------------------------------------------------------------------------------------------------------------------------------------------------------------------------------------------------------------------------------------------------------------------------------------------------------------------------------------------------------------------------------------------------------------------------------------------------------------------------------------------------------------------------------------------------------------------------------------------------------------------------------------------------------------------------------------------------------------------------------------------------------------------------------------------------------------------------------------------------------------------------------------------------------------------------------------------------------------------------------------------------------------------------------------------------------------------------------------------------------------------------------------------------------------------------------------------------------------------------------------------------------------------------------------------------------------------------------------------------------------------------------------------------------------------------------------------------------------------------------------------------------------------------------------------------------------------------------------------------------------------------------------------------------------------------------------------------------------------------------------------------------------------------------------------------------------------------------------------------------------------------------------|--------------------|------------------------------|-------------------------|--------------|--------------------|--------------|--|
| DRAWN                                                                                    | FK                                                                                                                                                                                                                                                                                                                                                                                                                                                                                                                                                                                                                                                                                                                                                                                                                                                                                                                                                                                                                                                                                                                                                                                                                                                                                                                                                                                                                                                                                                                                                                                                                                                                                                                                                                                                                                                                                                                                                                                                                                                                                                                             | 2019-10-10         |                              | 5" End Cap SE (Crimped) |              |                    |              |  |
| UNLESS OTHERWISE SPECIFIED:<br>DIMENSIONS ARE IN MM<br>TOLERANCES: +/-1.6mm<br>+/- 1/16" |                                                                                                                                                                                                                                                                                                                                                                                                                                                                                                                                                                                                                                                                                                                                                                                                                                                                                                                                                                                                                                                                                                                                                                                                                                                                                                                                                                                                                                                                                                                                                                                                                                                                                                                                                                                                                                                                                                                                                                                                                                                                                                                                |                    | MATERIAL:<br>Black Matt 24ga |                         |              | FINISH: Black Matt |              |  |
| (M) Paga haga da A                                                                       |                                                                                                                                                                                                                                                                                                                                                                                                                                                                                                                                                                                                                                                                                                                                                                                                                                                                                                                                                                                                                                                                                                                                                                                                                                                                                                                                                                                                                                                                                                                                                                                                                                                                                                                                                                                                                                                                                                                                                                                                                                                                                                                                | SIZE<br><b>A</b>   | PMO150                       |                         |              |                    |              |  |
|                                                                                          | History In Straight S | outseturing Group" | SCAI                         | E: 1:1.5                | DO NOT SCALE | DRAWING            | SHEET 1 OF 1 |  |