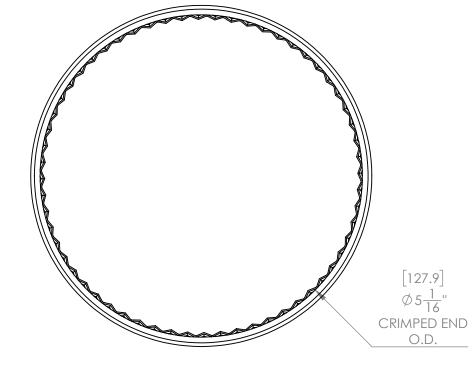

## **FOR REFERENCE ONLY**

| REVISION   | DESCRIPTION:                                                                                     |
|------------|--------------------------------------------------------------------------------------------------|
| 00         | 5" End Cap SE (Crimped)                                                                          |
| THE INFORM | RY AND CONFIDENTIAL VALUE OF THE SOLE PROPERTY OF Imperial Manufacturing Group, ANY REPRODUCTION |

|                                                                                          | NAME                                                                                                                                                                                                                                                                                                                                                                                                                                                                                                                                                                                                                                                                                                                                                                                                                                                                                                                                                                                                                                                                                                                                                                                                                                                                                                                                                                                                                                                                                                                                                                                                                                                                                                                                                                                                                                                                                                                                                                                                                                                                                                                           | DATE               | TITLE:                       |                         |              |                    |              |  |
|------------------------------------------------------------------------------------------|--------------------------------------------------------------------------------------------------------------------------------------------------------------------------------------------------------------------------------------------------------------------------------------------------------------------------------------------------------------------------------------------------------------------------------------------------------------------------------------------------------------------------------------------------------------------------------------------------------------------------------------------------------------------------------------------------------------------------------------------------------------------------------------------------------------------------------------------------------------------------------------------------------------------------------------------------------------------------------------------------------------------------------------------------------------------------------------------------------------------------------------------------------------------------------------------------------------------------------------------------------------------------------------------------------------------------------------------------------------------------------------------------------------------------------------------------------------------------------------------------------------------------------------------------------------------------------------------------------------------------------------------------------------------------------------------------------------------------------------------------------------------------------------------------------------------------------------------------------------------------------------------------------------------------------------------------------------------------------------------------------------------------------------------------------------------------------------------------------------------------------|--------------------|------------------------------|-------------------------|--------------|--------------------|--------------|--|
| DRAWN                                                                                    | FK                                                                                                                                                                                                                                                                                                                                                                                                                                                                                                                                                                                                                                                                                                                                                                                                                                                                                                                                                                                                                                                                                                                                                                                                                                                                                                                                                                                                                                                                                                                                                                                                                                                                                                                                                                                                                                                                                                                                                                                                                                                                                                                             | 2019-10-10         |                              | 5" End Cap SE (Crimped) |              |                    |              |  |
| UNLESS OTHERWISE SPECIFIED:<br>DIMENSIONS ARE IN MM<br>TOLERANCES: +/-1.6mm<br>+/- 1/16" |                                                                                                                                                                                                                                                                                                                                                                                                                                                                                                                                                                                                                                                                                                                                                                                                                                                                                                                                                                                                                                                                                                                                                                                                                                                                                                                                                                                                                                                                                                                                                                                                                                                                                                                                                                                                                                                                                                                                                                                                                                                                                                                                |                    | MATERIAL:<br>Black Matt 24ga |                         |              | FINISH: Black Matt |              |  |
| (M) Paga haga da A                                                                       |                                                                                                                                                                                                                                                                                                                                                                                                                                                                                                                                                                                                                                                                                                                                                                                                                                                                                                                                                                                                                                                                                                                                                                                                                                                                                                                                                                                                                                                                                                                                                                                                                                                                                                                                                                                                                                                                                                                                                                                                                                                                                                                                | SIZE<br><b>A</b>   | PMO150                       |                         |              |                    |              |  |
|                                                                                          | History In Straight S | outseturing Group" | SCAI                         | E: 1:1.5                | DO NOT SCALE | DRAWING            | SHEET 1 OF 1 |  |