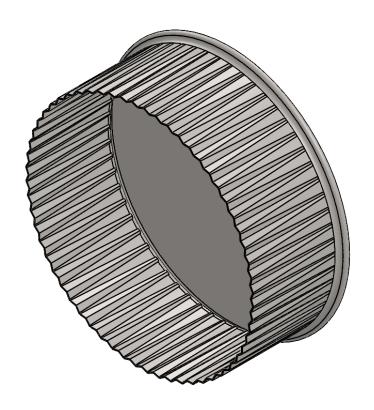

## **FOR REFERENCE ONLY**

| REVISION   | DESCRIPTION:                                                                                     |
|------------|--------------------------------------------------------------------------------------------------|
| 00         | 5" End Cap SE (Crimped)                                                                          |
| THE INFORM | RY AND CONFIDENTIAL VALUE OF THE SOLE PROPERTY OF Imperial Manufacturing Group, ANY REPRODUCTION |

|                                                                                          | NAME                                                                                                                                                                                                                                                                                                                                                                                                                                                                                                                                                                                                                                                                                                                                                                                                                                                                                                                                                                                                                                                                                                                                                                                                                                                                                                                                                                                                                                                                                                                                                                                                                                                                                                                                                                                                                                                                                                                                                                                                                                                                                                                           | DATE               | TITLE:                       |                         |              |                    |              |  |
|------------------------------------------------------------------------------------------|--------------------------------------------------------------------------------------------------------------------------------------------------------------------------------------------------------------------------------------------------------------------------------------------------------------------------------------------------------------------------------------------------------------------------------------------------------------------------------------------------------------------------------------------------------------------------------------------------------------------------------------------------------------------------------------------------------------------------------------------------------------------------------------------------------------------------------------------------------------------------------------------------------------------------------------------------------------------------------------------------------------------------------------------------------------------------------------------------------------------------------------------------------------------------------------------------------------------------------------------------------------------------------------------------------------------------------------------------------------------------------------------------------------------------------------------------------------------------------------------------------------------------------------------------------------------------------------------------------------------------------------------------------------------------------------------------------------------------------------------------------------------------------------------------------------------------------------------------------------------------------------------------------------------------------------------------------------------------------------------------------------------------------------------------------------------------------------------------------------------------------|--------------------|------------------------------|-------------------------|--------------|--------------------|--------------|--|
| DRAWN                                                                                    | FK                                                                                                                                                                                                                                                                                                                                                                                                                                                                                                                                                                                                                                                                                                                                                                                                                                                                                                                                                                                                                                                                                                                                                                                                                                                                                                                                                                                                                                                                                                                                                                                                                                                                                                                                                                                                                                                                                                                                                                                                                                                                                                                             | 2019-10-10         |                              | 5" End Cap SE (Crimped) |              |                    |              |  |
| UNLESS OTHERWISE SPECIFIED:<br>DIMENSIONS ARE IN MM<br>TOLERANCES: +/-1.6mm<br>+/- 1/16" |                                                                                                                                                                                                                                                                                                                                                                                                                                                                                                                                                                                                                                                                                                                                                                                                                                                                                                                                                                                                                                                                                                                                                                                                                                                                                                                                                                                                                                                                                                                                                                                                                                                                                                                                                                                                                                                                                                                                                                                                                                                                                                                                |                    | MATERIAL:<br>Black Matt 24ga |                         |              | FINISH: Black Matt |              |  |
| (M) Paga haga da A                                                                       |                                                                                                                                                                                                                                                                                                                                                                                                                                                                                                                                                                                                                                                                                                                                                                                                                                                                                                                                                                                                                                                                                                                                                                                                                                                                                                                                                                                                                                                                                                                                                                                                                                                                                                                                                                                                                                                                                                                                                                                                                                                                                                                                | SIZE<br><b>A</b>   | PMO150                       |                         |              |                    |              |  |
|                                                                                          | History In Straight S | outseturing Group" | SCAI                         | E: 1:1.5                | DO NOT SCALE | DRAWING            | SHEET 1 OF 1 |  |