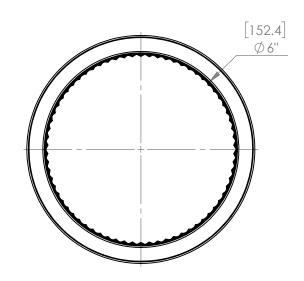

## **FOR REFERENCE ONLY**

REVISION DESCRIPTION:

BM0077 - 7" - 6" Reducer (SE Crimp)

PROPRIETARY AND CONFIDENTIAL
THE INFORMATION CONTAINED IN THIS DRAWING IS THE SOLE PROPERTY OF Imperial Manufacturing Group. ANY REPRODUCTION IN PART OR AS A WHOLE WITHOUT THE WRITTEN PERMISSION OF Imperial Manufacturing Group IS PROHIBITED.

|                                                                                          | NAME      | DATE                     | TITLE:                         |                 |                      |                       |              |
|------------------------------------------------------------------------------------------|-----------|--------------------------|--------------------------------|-----------------|----------------------|-----------------------|--------------|
| DRAWN                                                                                    | ER        | 2019-08-13               | 7" - 6" Reducer (SE Crimp)     |                 |                      |                       |              |
| UNLESS OTHERWISE SPECIFIED:<br>DIMENSIONS ARE IN MM<br>TOLERANCES: +/-1.6mm<br>+/- 1/16" |           |                          |                                |                 |                      |                       |              |
|                                                                                          |           |                          | MATERIAL:<br>Cold Rolled Steel |                 |                      | FINISH: Painted Black |              |
|                                                                                          | ) Doga sh | CTLAL  salacturing Group | SIZE<br><b>A</b>               | PART NO. BM0077 |                      |                       |              |
|                                                                                          | / BOOG B  |                          | SCALE: 1:3                     |                 | DO NOT SCALE DRAWING |                       | SHEET 1 OF 1 |