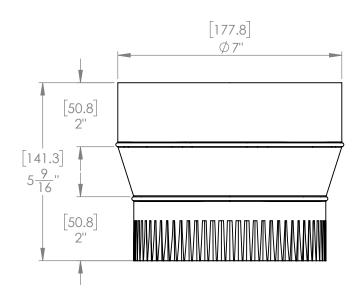

## **FOR REFERENCE ONLY**

REVISION DESCRIPTION:

BM0077 - 7" - 6" Reducer (SE Crimp)

PROPRIETARY AND CONFIDENTIAL
THE INFORMATION CONTAINED IN THIS DRAWING IS THE SOLE PROPERTY OF Imperial Manufacturing Group. ANY REPRODUCTION IN PART OR AS A WHOLE WITHOUT THE WRITTEN PERMISSION OF Imperial Manufacturing Group IS PROHIBITED.

|                                                                                          | NAME      | DATE                     | TITLE:                         |                 |                      |                       |              |
|------------------------------------------------------------------------------------------|-----------|--------------------------|--------------------------------|-----------------|----------------------|-----------------------|--------------|
| DRAWN                                                                                    | ER        | 2019-08-13               | 7" - 6" Reducer (SE Crimp)     |                 |                      |                       |              |
| UNLESS OTHERWISE SPECIFIED:<br>DIMENSIONS ARE IN MM<br>TOLERANCES: +/-1.6mm<br>+/- 1/16" |           |                          |                                |                 |                      |                       |              |
|                                                                                          |           |                          | MATERIAL:<br>Cold Rolled Steel |                 |                      | FINISH: Painted Black |              |
|                                                                                          | ) Doga sh | CTLAL  salacturing Group | SIZE<br><b>A</b>               | PART NO. BM0077 |                      |                       |              |
|                                                                                          | / BOOG B  |                          | SCALE: 1:3                     |                 | DO NOT SCALE DRAWING |                       | SHEET 1 OF 1 |