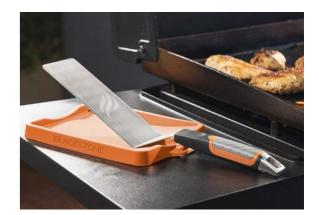

## Blackstone Silicone Spatula Mat

Blackstone's 100% Silicone Spatula Mat is designed with you in mind. Keeping your surfaces clean while griddling, whether your countertop or griddle side shelf, has never been easier with the Blackstone Spatula Mat.

SKU: 5097EU | EAN CODE: 1220000490154 HTS CODE: 3924.10.4000

#### DESCRIPTION

- Made with 100% Silicone
- Protects Countertops or Griddle Shelves from Grimy Spatulas, Knives, and Tongs
- Heat-Resistance Allows you to Set the Mat right next to your Griddle
- Easy to Clean for your Convenience
- Features a Built-in Hanger for Storage or Accessibility at the Griddle