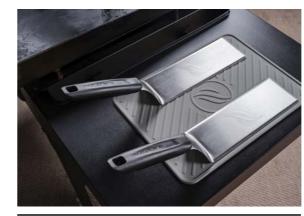

## Blackstone Large Spatula Mat

Blackstone's 100% Silicone Large Spatula Mat is designed to give you more time back by saving you time on cleaning! Made with 100% silicone you can place this mat on the counter or side shelf to rest all your tools on. It is heat resistant so you can rest it next to your griddle top. It is also dishwasher safe for a mess free and simple clean up.

SKU: 4222EU | EAN CODE: 1220000490369 HTS CODE: 3924.10.4000

#### DESCRIPTION

- Dishwasher Safe
- Heat Resistant side shelf use only
- 100% silicone