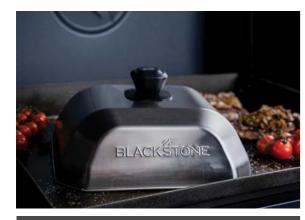

# Blackstone 12" Basting Cover

Use the Blackstone 12" Round Basting Cover to quickly and easily melt cheese on hamburgers or Philly Cheesesteaks. Steam vegetables and create an oven-like environment to reduce cooking time. The heat-resistant handle will stay cool to the touch. Perfect for use on a griddle or grill.

SKU: 1780EU | EAN CODE: 5745000788057 HTS CODE: 7321.11.1060

### DESCRIPTION

- Stainless steel construction
- Heat resistant handle
- Quickly melt cheese on hamburgers
- Steam vegetables
- Prevent grease splatter
- Dishwasher safe

ACCESSORIES | GRIDDLE ACCESSORIES