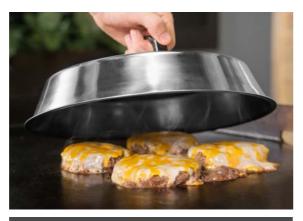

# Blackstone Medium Square Basting Cover

Use the Blackstone Medium Square Basting Cover to melt cheese quickly and easily on hamburgers or Philly Cheesesteaks. Steam vegetables and create an oven like environment to reduce cooking time. The heat-resistant handle will stay cool to the touch. Perfect for use on a griddle or grill.

### **DESCRIPTION**

- 10" x 10" Square Basting Cove
- Stainless Steel Construction
- Heat-Resistant Handle
- Quickly Melt Cheese on Hamburgers
- Steam Vegetables
- Prevent Grease Splatter
- Dishwasher Safe
- Great Gift for Any BBQ or Griddle Cooking Enthusiast