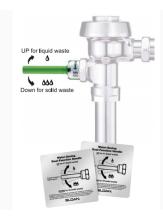

## FEATURES

- Dual-Flush Retrofit Handle for Exposed, Low Consumption Water Closet Flushometers with the following features:
- Retrofits to most any existing valve Lifting Handle UP initiates reduced flush, eliminating liquid and paper waste
- Pushing Handle DOWN initiates full flush, eliminating solid waste and paper
- Reduces water volume by up to 30% when activated UPWARDS Antimicrobial Coating on Handle protects against germ transmission
- Distinctive Green Handle signifies Water Conserving Device
- Handle Packing molded from PERMEX<sup>™</sup> Rubber Compound for Chloramine Resistance
- Includes (2) adhesive backed Metal Wall Plates etched w/Instructions