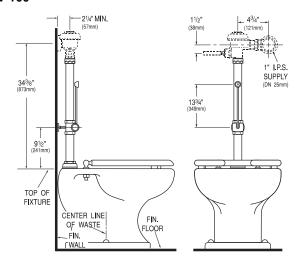

## Specifications

Bedpan Washer Diverter Assembly for use with Flushometer with the following features:

- Solid One-piece Body Construction
- Counter Balanced Pivot Assembly
- Solid Brass Spray Arm
- High Back Pressure Vacuum Breaker with One-piece Bottom Hex Coupling Nut
- Wall Support, Spud Coupling and Flange for 11/2" Top Spud
- Vacuum Breaker to be molded from PERMEX™ rubber compound for Chloramine resistance