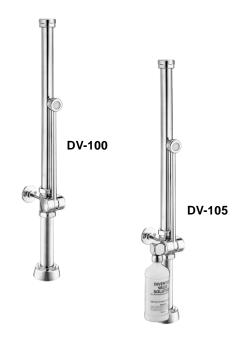

### **DV-100**

# **DV-105**

© Copyright 1997 SLOAN VALVE COMPANY Printed in U.S.A.

# Slimline® Bedpan DV-100 Washer Diverter DV-105 **Assemblies**

#### Models

- DV-100 Standard
- $\square$  DV-105 with Deoseptic Unit