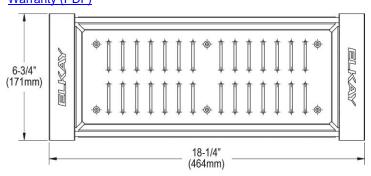

## PRODUCT SPECIFICATIONS

Elkay Quartz Luxe® Stainless Steel 6-3/4" x 18-1/4" x 3-1/8" Colander with Wood Handles. Overall dimensions are 18-1/4" x 6-3/4" x 3-1/8".

Made of Stainless Steel

Custom designed colanders are:

- Ideal for straining or draining fruits and vegetables.
- · Custom designed to fit your sink.

| Material:   | Stainless Steel           |
|-------------|---------------------------|
| Finish:     | Stainless Steel           |
| Dimensions: | 18-1/4" x 6-3/4" x 3-1/8" |