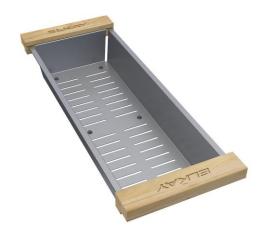

## Elkay Quartz Luxe® Stainless Steel 6-3/4" x 18-1/4" x 3-1/8"

Colander with Wood Handles

Model(s) LKC0718SS

## PRODUCT SPECIFICATIONS

Elkay Quartz Luxe® Stainless Steel 6-3/4" x 18-1/4" x 3-1/8" Colander with Wood Handles. Overall dimensions are 18-1/4" x 6-3/4" x 3-1/8".

Made of Stainless Steel

Custom designed colanders are:

- Ideal for straining or draining fruits and vegetables.
- · Custom designed to fit your sink.

| Material:   | Stainless Steel           |
|-------------|---------------------------|
| Finish:     | Stainless Steel           |
| Dimensions: | 18-1/4" x 6-3/4" x 3-1/8" |