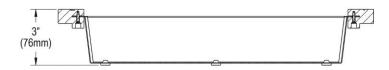

## PRODUCT SPECIFICATIONS

Elkay Quartz Luxe® Stainless Steel 6-3/4" x 18-1/4" x 3-1/8" Colander with Wood Handles. Overall dimensions are 18-1/4" x 6-3/4" x 3-1/8".

Made of Stainless Steel

Custom designed colanders are:

- Ideal for straining or draining fruits and vegetables.
- · Custom designed to fit your sink.

| Material:   | Stainless Steel           |
|-------------|---------------------------|
| Finish:     | Stainless Steel           |
| Dimensions: | 18-1/4" x 6-3/4" x 3-1/8" |