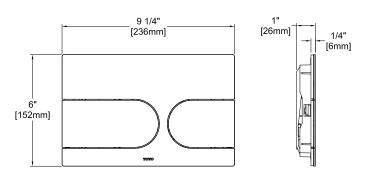

### NEOREST® WX1 Wall-Hung Toilet - 1.2 GPF / 0.8 GPF

#### <u>YT990</u>



### INSTALLATION NOTES

• WT175MA

Adequate structural bracing is required. Framing support should be capable of supporting 880 lbs load without damage to the wall. See installation manual for more details.

Recommend to use plywood with a minumum thickness of 1/2" for the wall panel.

For use with potable water only. Do not use with recycled water.

It is highly recommended to use a surge protector to prevent damage in the event of a power surge. The following factors may affect IR signal strength and top unit operation: product and remote control location, room size, shape, construction materials, and degree of darkness (color) of ceiling and walls.

## DIMENSIONS

#### WT175MA



# 

These dimensions and specifications are subject to change without notice