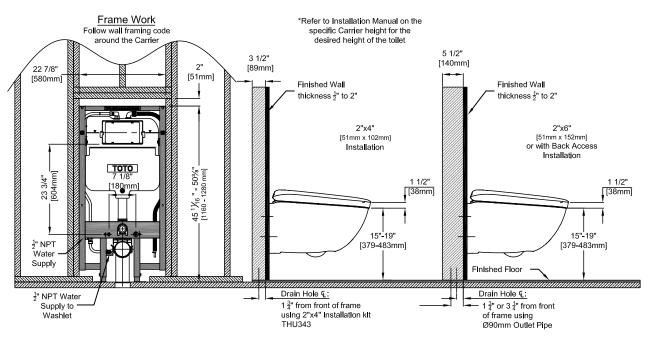

### INSTALLATION NOTES

• WT175MA

Adequate structural bracing is required. Framing support should be capable of supporting 880 lbs load without damage to the wall. See installation manual for more details.

Recommend to use plywood with a minumum thickness of 1/2" for the wall panel.

For use with potable water only. Do not use with recycled water.

It is highly recommended to use a surge protector to prevent damage in the event of a power surge. The following factors may affect IR signal strength and top unit operation: product and remote control location, room size, shape, construction materials, and degree of darkness (color) of ceiling and walls.