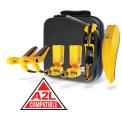

# **HUB4** UPC: 053533508239

### Smart Refrigerant Charging Kit

- In App system refrigerant charging calculations
- Pass through refrigerant ports for easily adding or recovering refrigerant from the system
- 180 degrees rotation for easy use in cramped spaces
- Pressure range: 0 to 725 psig
- 1-Year limited warranty