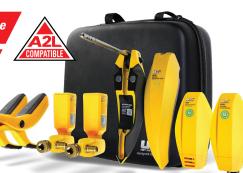

**HUB8** UPC: 053533508598

Smart Refrigeration Probes Deluxe Kit w/ Vacuum Gauge

### **HUB6** UPC: 053533508246 Smart Refrigerant Complete Kit

- In App temperature split and psychrometric calculations
- In App system refrigerant charging calculations
- Pass thru refrigerant ports for easily adding or recovering refrigerant from the system
- 180 degree rotation for easy use in cramped spaces
- 1-Year limited warranty