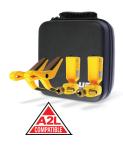

**HUB8** UPC: 053533508598

Smart Refrigeration Probes Deluxe Kit w/ Vacuum Gauge

### **HUB6** UPC: 053533508246 Smart Refrigerant Complete Kit

- In App temperature split and psychrometric calculations
- In App system refrigerant charging calculations
- Pass thru refrigerant ports for easily adding or recovering refrigerant from the system
- 180 degree rotation for easy use in cramped spaces
- 1-Year limited warranty