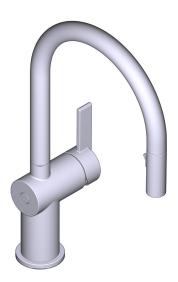

#### Cia <sup>™</sup> MotionSense Wave<sup>™</sup>

Single-Handle High Arc Pulldown KitchenFaucet

MODELS: 7622EW SERIES

NOTE: THIS FAUCET IS DESIGNED TO BE INSTALLED THROUGH 1 OR 3 HOLES, 1-1/2" (38mm) MIN. DIA.