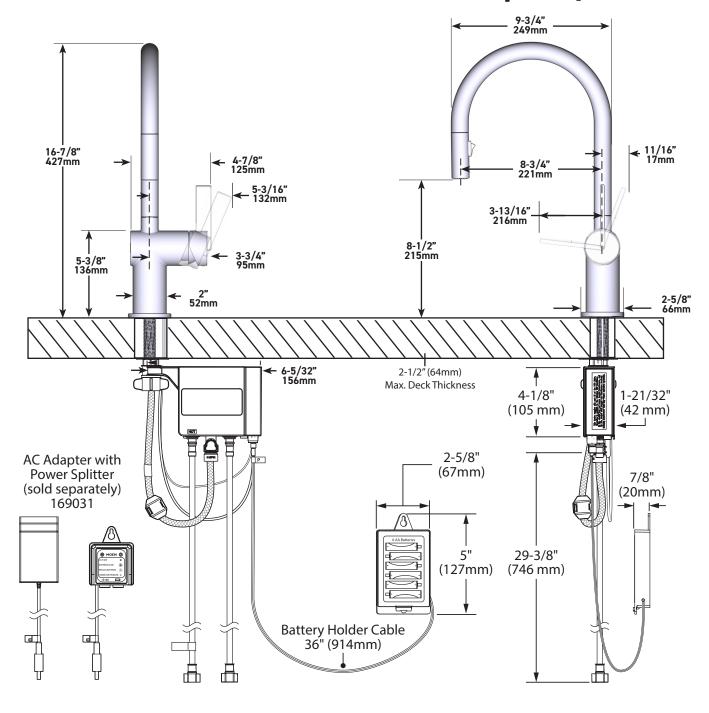

ckflow protection system in the device consists of two independently operating check valves, a primary and a secondary which prevent backflow
- · ADA for lever handle

#### WARRANTY

- Lifetime limited warranty against material or manufacturing defects to the original homeowner
- 10 year limited warranty when used in a multifamily installation
- 5 year limited warranty when used in a commercial installation
- · Visit www.moen.com/support for complete details and limitations

### **Specifications**



#### Cia <sup>™</sup> MotionSense Wave<sup>™</sup>

Single-Handle High Arc Pulldown KitchenFaucet

MODELS: 7622EW SERIES

NOTE: THIS FAUCET IS DESIGNED TO BE INSTALLED THROUGH 1 OR 3 HOLES, 1-1/2" (38mm) MIN. DIA.





See page 2 for dimensions

# **MOEN**<sup>®</sup>

### **Specifications**