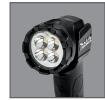

ls™ to protect against overloading, over-discharging and over-heating

## 

#### STANDARD EQUIPMENT

- 18V LXT® Sub-Compact Brushless 1/2" Hammer Driver-Drill (XPH11ZB)
- 18V LXT® Sub-Compact Brushless Impact Driver (XDT15ZB)
- 18V LXT® Sub-Compact Brushless 6-1/2" Circular Saw (XSH04ZB)
- 18V LXT® L.E.D. Flashlight (DML815B)
- 18V LXT® Lithium-Ion Charger (DC18SD)
- 2 18V LXT® Lithium-Ion 1.5Ah Battery
- Tool Bag



## **PRODUCT HIGHLIGHTS**



#### **HAMMER DRILL**

Variable 2-speed (0-500 & 0-1,700 RPM) (0-7,500 & 0-25,500 BPM) for a wide range of applications



### **CIRCULAR SAW**

6-1/2" Circular Saw BL™ Brushless Motor delivers 5,000 RPM; cuts 2-1/4" at 90°



# **IMPACT DRIVER**

Variable speed (0-1,300/0-3,000 RPM; 0-1,600/0-3,900 IPM) for a wide range of fastening applications



#### **FLASHLIGHT**

High-luminance 4 L.E.D. flashlight provides 160 lumens

## **RELATED PRODUCTS**

- 1. Impact XPS™ 60 Pc. Impact Bit Set (E-01644)
- 2. Impact XPS™ 45 Pc. Impact Bit Set (E-01650)
- 3. Impact XPS<sup>™</sup> 35 Pc. Impact Bit Set (E-01666)
- 4. 18V LXT® Lithium-Ion Rapid Optimum Charger (DC18RC)
- 5. 18V LXT® Lithium-Ion Compact 2.0Ah Battery (BL1820B)