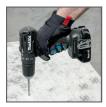

#### **HAMMER DRILL**

Variable 2-speed (0-500 & 0-1,700 RPM) (0-7,500 & 0-25,500 BPM) for a wide range of applications