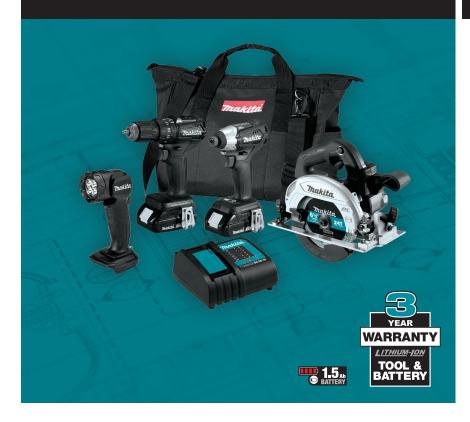

# 18V LXT<sup>®</sup> LITHIUM-ION SUB-COMPACT BRUSHLESS CORDLESS 4-PC. COMBO KIT (1.5Ah)

- Efficient BL™ Brushless motor is electronically controlled to optimize battery energy use for up to 50% longer run time per charge
- The BL™ Brushless Motor eliminates carbon brushes, enabling the BL Motor to run cooler and more efficiently for longer life
- The electronically-controlled BL™ Brushless Motor efficiently uses energy to match torque and RPM to the changing demands of the application
- Extreme Protection Technology (XPT™) is engineered for improved dust and water resistance for operation in harsh conditions
- Equipped with Star Protection Computer Controls™ to protect against overloading, over-discharging and over-heating

#### STANDARD EQUIPMENT

- 18V LXT® Sub-Compact Brushless 1/2" Hammer Driver-Drill (XPH11ZB)
- 18V LXT® Sub-Compact Brushless Impact Driver (XDT15ZB)
- 18V LXT® Sub-Compact Brushless 6-1/2" Circular Saw (XSH04ZB)
- 18V LXT® L.E.D. Flashlight (DML815B)
- 18V LXT® Lithium-Ion Charger (DC18SD)
- 2 18V LXT® Lithium-Ion 1.5Ah Battery
- Tool Bag

## **PRODUCT HIGHLIGHTS**