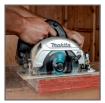

### **CIRCULAR SAW**

6-1/2" Circular Saw BL™ Brushless Motor delivers 5,000 RPM; cuts 2-1/4" at 90°