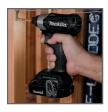

# **IMPACT DRIVER**

Variable speed (0-1,300/0-3,000 RPM; 0-1,600/0-3,900 IPM) for a wide range of fastening applications