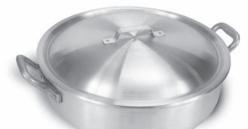

## **8500** 32-qt Clam Steamer with Lid

- Heavy 3.0-mm, 9-Gauge Aluminum
- 20-in Diameter x 6-in Height

24 Bayou Classic<sup>©</sup>