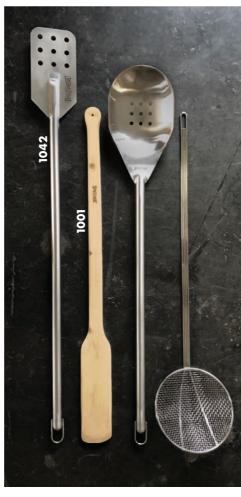

## 1042 Stainless Stir Paddle

• 42-in Length, 4-in Width

#### 1001

Wooden Cajun Stir Paddle

• 35-in Length, 3-in Width

### Stainless Bayou® Spoon

• 40-in Length, 9 x 6.5-in Bowl

## 0196 Nickel-Plated Skimmer

• 36-in Length, 8-in Bowl