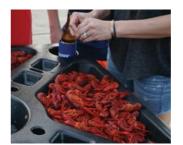

#### Bayou<sup>®</sup> Seafood / Event Table

- Standing room for 8 or more people
- 40.5-in Square Table Top sits over most garbage cans
- Bungee cords enable secure attachment to most garbage can handles
- Features 4 large molded serving trays, 8 beverage holders
- Lightweight and portable with easy clean-up
- Perfect for seafood and crawfish boils, BBQs, camps, and tailgating
- Center hole designed to fit Bayou Classic anodized colored serving trays