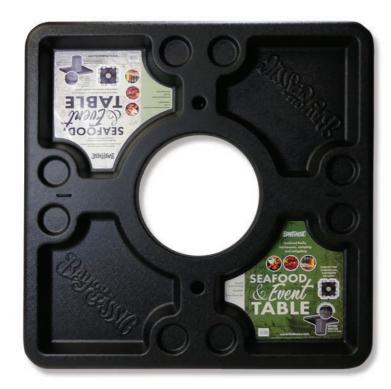

#### Bayou<sup>®</sup> Seafood / Event Table

- Standing room for 8 or more people
- 40.5-in Square Table Top sits over most garbage cans
- Bungee cords enable secure attachment to most garbage can handles
- Features 4 large molded serving trays, 8 beverage holders
- Lightweight and portable with easy clean-up
- Perfect for seafood and crawfish boils, BBQs, camps, and tailgating
- Center hole designed to fit Bayou Classic anodized colored serving trays