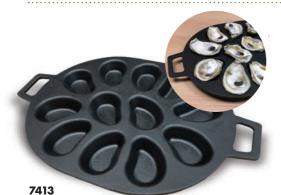

# **BAYOU® SEAFOOD EQUIPMENT**



#### 300-444

#### Bayou<sup>®</sup> Seafood / Event Table

- Standing room for 8 or more people
- 40.5-in Square Table Top sits over most garbage cans
- Bungee cords enable secure attachment to most garbage can handles
- Features 4 large molded serving trays, 8 beverage holders
- Lightweight and portable with easy clean-up
- Perfect for seafood and crawfish boils, BBQs, camps, and tailgating
- Center hole designed to fit Bayou Classic anodized colored serving trays







# Cast Iron Oyster Grill Pan

• Holds 12 oysters or clams on the half-shell



## **8500** 32-qt Clam Steamer with Lid

- Heavy 3.0-mm, 9-Gauge Aluminum
- 20-in Diameter x 6-in Height

24 Bayou Classic<sup>©</sup>



## 1042 Stainless Stir Paddle

• 42-in Length, 4-in Width

#### 1001

Wooden Cajun Stir Paddle

• 35-in Length, 3-in Width

#### 1079

### Stainless Bayou® Spoon

• 40-in Length, 9 x 6.5-in Bowl

## 0196 Nickel-Plated Skimmer

• 36-in Length, 8-in Bowl