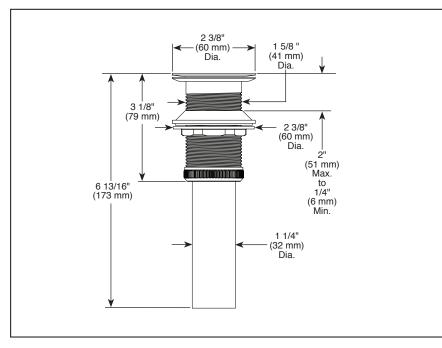

## GRID STRAINER LAVATORY DRAIN ASSEMBLY

Grid Strainer Drain

■ For Use with Lavatory Sinks Less Overflow Drain Holes

## STANDARD SPECIFICATIONS:

Grid strainer drain

- For use with lavatory sinks less overflow drain holes
- Fits sinks with standard 1 5/8" drain hole size