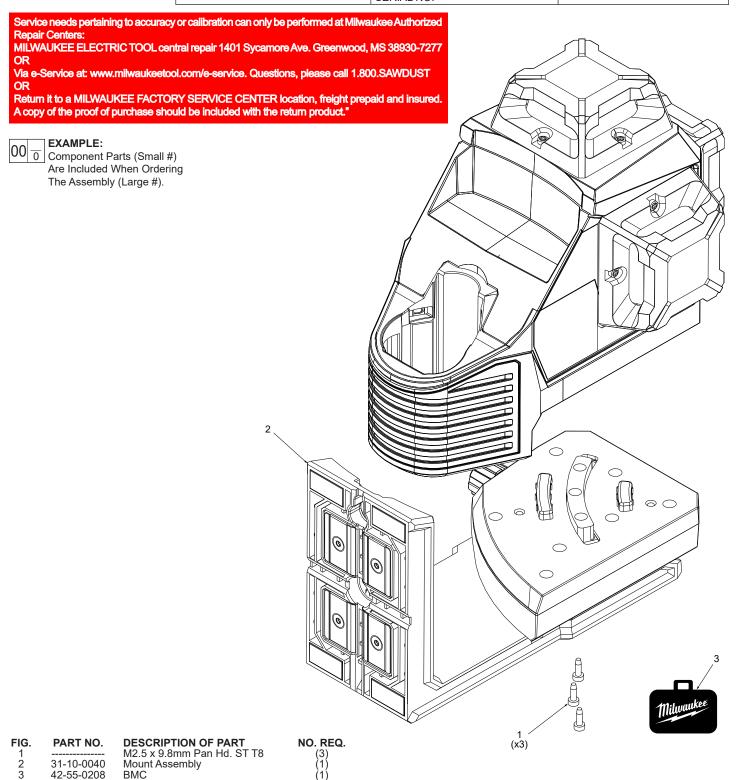

## FIG. **NOTES**

42-55-0208

12-20-3632

**BMC** 

A clean, dry surface is essential for proper performance for any adhesive system. The area intended for application of any adhesive label or nameplate must be prepared by cleaning with isopropyl alcohol. The solvent is to be applied with a clean, lint free applicator and the surface allowed to dry before applying the label or name plate.