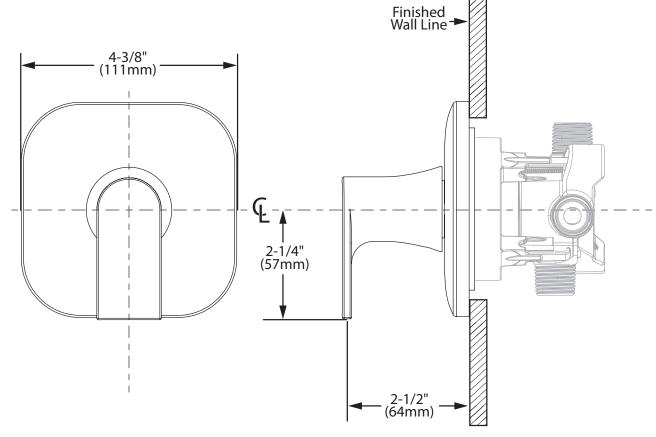

by suffix

#### **OPERATION**

- Lever style handle
- · Detents at each flow position
- Rotary 360° handle operation when used with 3 showering devices
- · Rotary 120° handle operation when used with 2 showering devices

#### **STANDARDS**

- Third party certified to meet ASME A112.18/CSA B125.1 and all applicable requirements therein
- ADA ( for lever handle

#### WARRANTY

- Lifetime limited warranty against leaks, drips and finish defects to the original homeowner
- 10 year limited warranty when used in a multifamily installation
- 5 year limited warranty when used in a commercial installation

Visit www.moen.com/support for complete details and limitations

## Specifications



GENTA™ M-CORE™ Transfer Valve Trim Kit

Models: UT2401 series

**Valve:** U231 series or U361 series valves



### **CRITICAL DIMENSIONS**

(DO NOT SCALE)