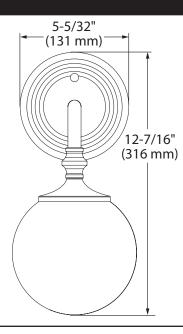

## **Colinet™ Technical Specification** YB0561 1-Globe Light Fixture

## **Dimensions:**







## **Product Information:**

YB0561CH - CHROME Stock Numbers:

> YB0561BN - BRUSHED NICKEL YB0561BG - BRUSHED GOLD YB0561BL - MATTE BLACK

Globe Service Kit: YB0569

Materials: Zinc, glass

Voltage: 120v

Bulb: 60 W max bulb (not included); type B10

UL Listed: Yes - for dry locations

Important Notes: Turn off power during installation. Do not connect or disconnect under load.

Cleaning Notes: Clean only with a soft damp cloth. Do not use commercial or abrasive cleaners.

Stock Number:

Light Fixture By Moen Incorporated