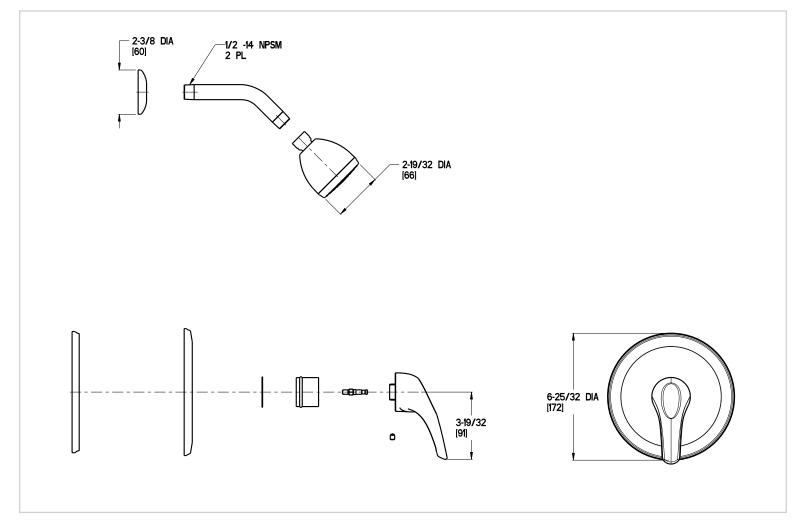

# Pfister

## Pfirst Series™

Shower Trim

R89-0200 Finish(PC) □

R89-020K Finish(KK) □

R89-020Y Finish(*YY*)



# Specifications

#### **Features**

- · Round Flange
- Lever Handle
- Quick Trim Installation-Attaches Without Tools, No Exposed Screws
- Fits OX8 and JX8 Valve Bodies
- 2.5 GPM Shower Head
- Shower Only
- Trim Only, Valve Not Included

- Quick Connect Tub Spout
- Pforever Warranty®

### Code Compliance

• Trim Only, Valve Not Included

Pfister products are designed and manufactured in compliance with the following standards and codes:



· Single Control · Shower Only

- CSA B125 Certified
- ASME A112.18.1
- Cal Green Compliant
- ADA Compliant-ANSI A117.1 (Lever handles only)





#### Dimensions