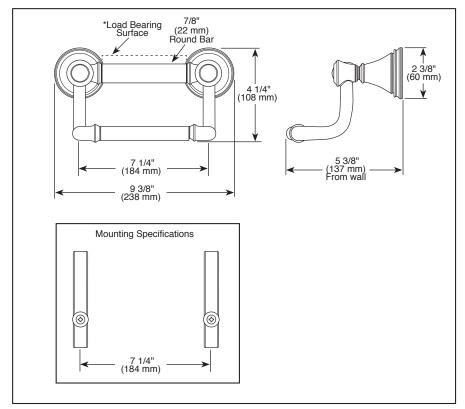

## **STANDARD SPECIFICATIONS:**

- Wood blocking is preferable behind all wall surfaces. If wood blocking is not available, the supplied fasteners are recommended.
- Mounting hardware and mounting template included with product.
- 7/8" diameter assist bar.
- Maximum 300 lbs. as an assist bar on indicated surface when properly installed.
- Pivoting tissue holder for easy loading.