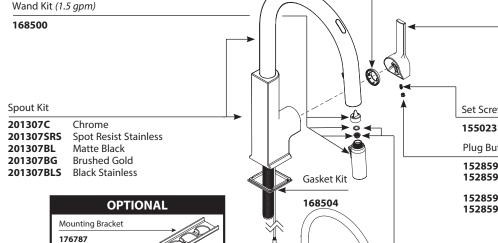

## **Illustrated Parts**

**U** by Moen Smart Faucet **STo Single Handle High Arc Pulldown Kitchen Faucet** 

**FINISH MODELS** S72308EVC Chrome

S72308EVSRS **Spot Resist Stainless** S72308EVBL Matte Black

S72308EVBG **Brushed Gold** S72308EVBLS **Black Stainless** 

Handle Kit

168502 Chrome

168502SRS **Spot Resist Stainless** 168502BL Matte Black 168502BG **Brushed Gold** 168502BLS Black Stainless

Set Screw (3/32" hex key)

Plug Button

152859 Chrome 152859CSL

Classic Stainless (Used for Spot Resist Stainless)

152859BL Matte Black 152859BG **Brushed Gold** 

141025

Wand Screen and O-Ring Kit (for PowerBoost™ wand kit)

Hose Kit

150259