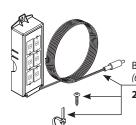

Weight Kit

125989

Battery Holder & Hardware Pack (6D Alkaline Batteries Not Included)

201309

(Sold separately) 169031

**AC Adapter** 

201310 Control Box 201311 Installation Tool 118305 Filter Screen

Mounting Hardware