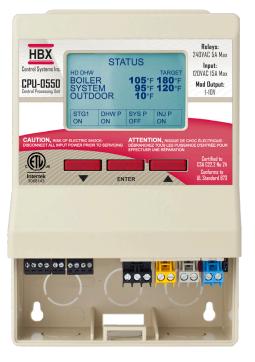

## CPU-0550 All-In-One Control

Introducing the simplest, most intuitive control available to the hydronic industry, the CPU-0550. The unique design means minutes to learn, minutes to setup. This control covers a wide variety of applications from a single unit, reducing the number of different controls on your shelf.

The CPU-0550 stand alone outdoor reset control accommodates staging, mixing, differential setpoint and pump sequencer applications in a condensed package with extensive flexibility.