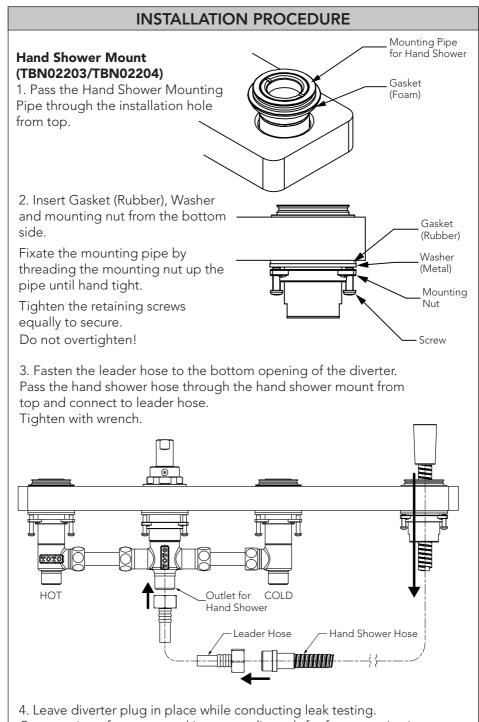

Installation of TBN02201/TBN02202 (3 Hole Roman Tub Filler) is now complete. If installing TBN02203/TBN02204 (4 Hole Roman Tub Filler), please continue.

ENGLISH

Construction of access panel in surrounding tub for future service is recommended.