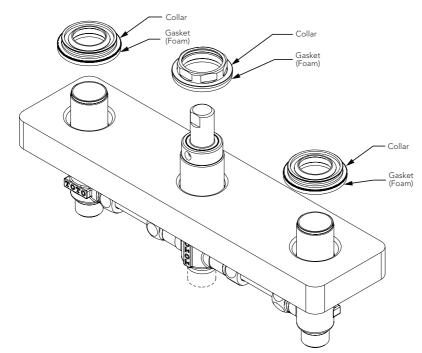

#### INSTALLATION PROCEDURE

2. Pass the Valves and Diverter assembly up through the installation holes. Fasten the collar to the valves and diverter assembly until it stops.

3. Fixate valves and diverter assembly by threading the mounting nut up the valves. Tighten retaining screws equally to secure. Finish tightening connecting tube nuts.