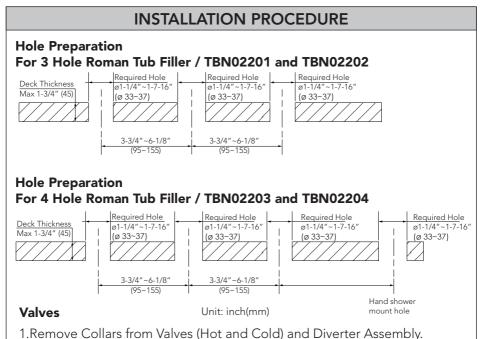

#### INSTALLATION PROCEDURE

2. Pass the Valves and Diverter assembly up through the installation holes. Fasten the collar to the valves and diverter assembly until it stops.

3. Fixate valves and diverter assembly by threading the mounting nut up the valves. Tighten retaining screws equally to secure. Finish tightening connecting tube nuts.

Installation of TBN02201/TBN02202 (3 Hole Roman Tub Filler) is now complete. If installing TBN02203/TBN02204 (4 Hole Roman Tub Filler), please continue.

ENGLISH

Construction of access panel in surrounding tub for future service is recommended.