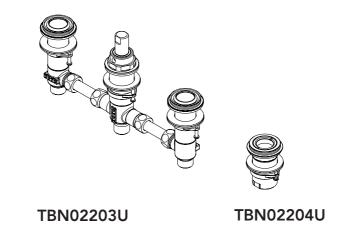

# тото

Three-Hole/Four-Hole Roman Tub Filler Rough-In Montaje de llave para tina romana de tres/cuatro orificios Plomberie brute de robinetterie de baignoire romaine à trois/quatre trous Acabamento de torneira de banheira romana de três/quatro orifícios

TBN02201U

TBN02202U

Warranty Registration and Inquiry

For product warranty registration, TOTO U.S.A. Inc. recommends online warranty registration. Please visit our web site http://www.totousa.com. If you have questions regarding warranty policy or coverage, please contact TOTO U.S.A. Inc., Customer Service Department, 1155 Southern Road, Morrow, GA 30260 (888) 295-8134 or (678) 466-1300 when calling from outside of U.S.A.