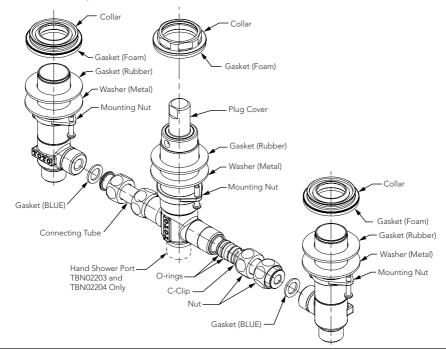

Connect Valves and Diverter assembly using connecting tubes (SOLD SEPARATELY, see detail in Table 1) with provided Gasket (Blue) as shown.

Tighen nuts on connecting tubes until slightly loose (need adjustability for later installation)

#### INSTALLATION PROCEDURE

2. Pass the Valves and Diverter assembly up through the installation holes. Fasten the collar to the valves and diverter assembly until it stops.

3. Fixate valves and diverter assembly by threading the mounting nut up the valves. Tighten retaining screws equally to secure. Finish tightening connecting tube nuts.