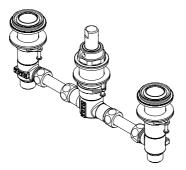

# тото

Three-Hole/Four-Hole Roman Tub Filler Rough-In Montaje de llave para tina romana de tres/cuatro orificios Plomberie brute de robinetterie de baignoire romaine à trois/quatre trous Acabamento de torneira de banheira romana de três/quatro orifícios

TBN02201U

TBN02202U

Warranty Registration and Inquiry

For product warranty registration, TOTO U.S.A. Inc. recommends online warranty registration. Please visit our web site http://www.totousa.com. If you have questions regarding warranty policy or coverage, please contact TOTO U.S.A. Inc., Customer Service Department, 1155 Southern Road, Morrow, GA 30260 (888) 295-8134 or (678) 466-1300 when calling from outside of U.S.A.