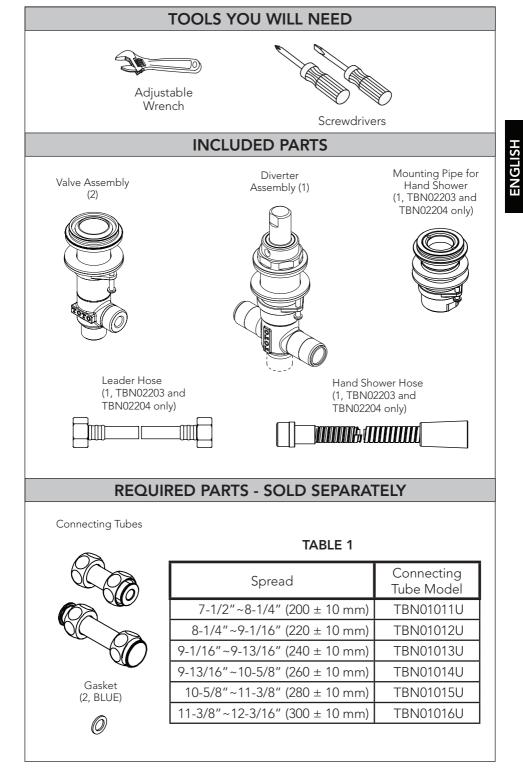

#### **BEFORE INSTALLATION**

- Observe all local plumbing codes.
- Before installing the faucet, be sure to thoroughly flush the supply pipes of dirt and debris.
- Make sure the water supply is shut off at the stop valve.
- Read these instructions carefully to ensure proper installation.
- TOTO reserves the right to update product design without notice.
- The connecting tube is NOT INCLUDED. Please purchase the tube model in Table 1 according to your lavatory spread.

Connect Valves and Diverter assembly using connecting tubes (SOLD SEPARATELY, see detail in Table 1) with provided Gasket (Blue) as shown.

Tighen nuts on connecting tubes until slightly loose (need adjustability for later installation)

#### INSTALLATION PROCEDURE

2. Pass the Valves and Diverter assembly up through the installation holes. Fasten the collar to the valves and diverter assembly until it stops.

3. Fixate valves and diverter assembly by threading the mounting nut up the valves. Tighten retaining screws equally to secure. Finish tightening connecting tube nuts.