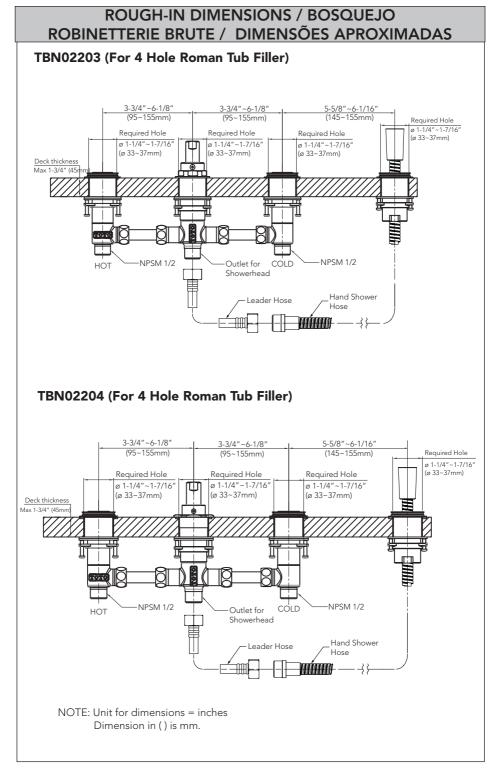

Installation of TBN02201/TBN02202 (3 Hole Roman Tub Filler) is now complete. If installing TBN02203/TBN02204 (4 Hole Roman Tub Filler), please continue.

ENGLISH

Construction of access panel in surrounding tub for future service is recommended.