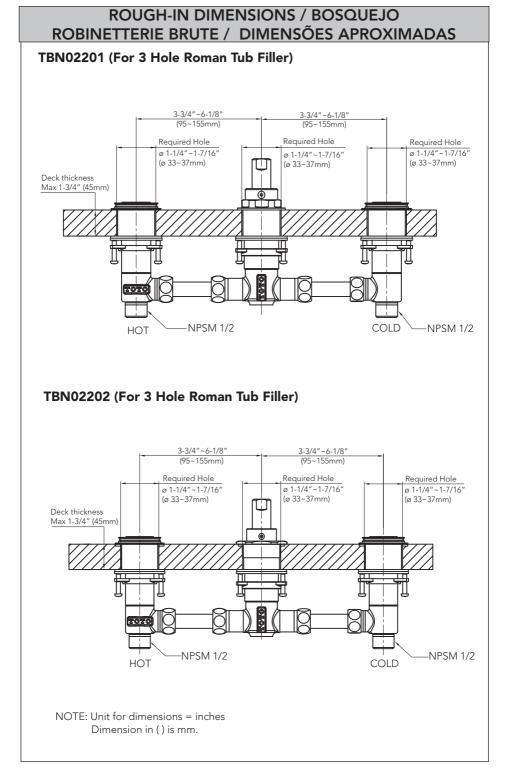

TBN02201U

TBN02202U

Warranty Registration and Inquiry

For product warranty registration, TOTO U.S.A. Inc. recommends online warranty registration. Please visit our web site http://www.totousa.com. If you have questions regarding warranty policy or coverage, please contact TOTO U.S.A. Inc., Customer Service Department, 1155 Southern Road, Morrow, GA 30260 (888) 295-8134 or (678) 466-1300 when calling from outside of U.S.A.

Installation of TBN02201/TBN02202 (3 Hole Roman Tub Filler) is now complete. If installing TBN02203/TBN02204 (4 Hole Roman Tub Filler), please continue.

ENGLISH

Construction of access panel in surrounding tub for future service is recommended.