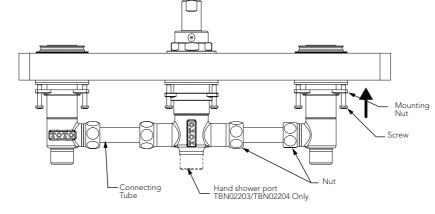

Connect Valves and Diverter assembly using connecting tubes (SOLD SEPARATELY, see detail in Table 1) with provided Gasket (Blue) as shown.

Tighen nuts on connecting tubes until slightly loose (need adjustability for later installation)

#### INSTALLATION PROCEDURE

2. Pass the Valves and Diverter assembly up through the installation holes. Fasten the collar to the valves and diverter assembly until it stops.

3. Fixate valves and diverter assembly by threading the mounting nut up the valves. Tighten retaining screws equally to secure. Finish tightening connecting tube nuts.