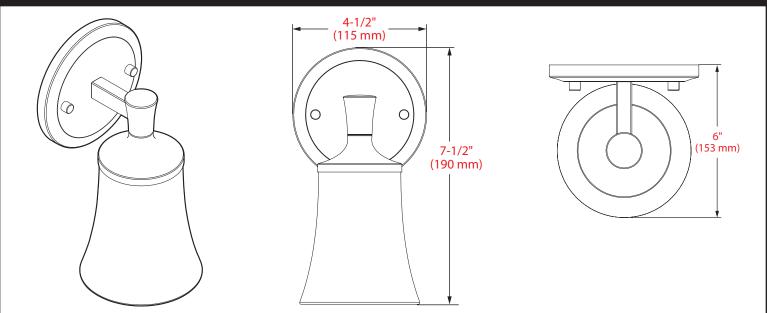

## **Dimensions:**

Globe Service Kit: YB0369

Materials: Zinc, glass

Voltage: 120v

Bulb: 100w max (not included); medium base

UL Listed: Yes – for dry locations

Important Notes: Turn off power during installation. Do not connect or disconnect under load.