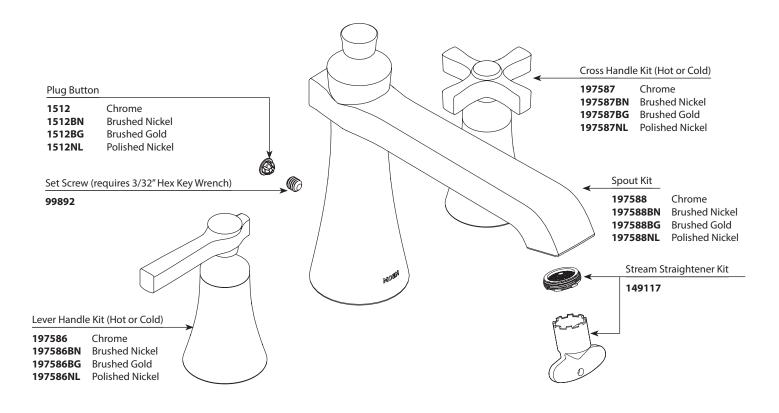

----------------------------------|---------------|-----------------|
| MODEL                                      | <b>HANDLE</b> | FINISH          |
| TS926                                      | Lever         | Chrome          |
| TS926BN                                    | Lever         | Brushed Nickel  |
| TS926BG                                    | Lever         | Brushed Gold    |
| TS926NL                                    | Lever         | Polished Nickel |
| TS927                                      | Cross         | Chrome          |
| TS927BN                                    | Cross         | Brushed Nickel  |
| TS927BG                                    | Cross         | Brushed Gold    |
| TS927NL                                    | Cross         | Polished Nickel |