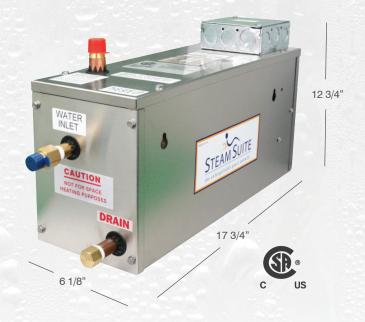

# STEAM GENERATOR

- 1 year in-home warranty
- 2 year at the factory, after in-home
- · Superior incoloy heating elements low watt density
- · Constant steam at a constant rate
- Stainless steel construction
- Can be plumbed 50 ft. from the shower
- 50 ft. control cable included
- Sizing is easy L x W x H = Steam Room Cubic Feet

| MODEL  | INPUT VOLTAGE | KW RATING | AMPS | WIRE | BREAKER | PHASE | MAX. ROOM SIZE |
|--------|---------------|-----------|------|------|---------|-------|----------------|
| LS-130 | 208-240VAC    | 8.0       | 37   | 8    | 40      | 1     | 175 CU.FT.     |
| LS-375 | 208-240VAC    | 11        | 55   | 6    | 60      | 1     | 395 CU.FT.     |

Weight: 25 lbs.

Water Inlet: 3/8" NPT

Steam Outlet: 1/2" NPT Safety Valve: 3/4" NPT

**Installation Notes** 

Generator is factory sized

- L x W x H = Steam Room Cubic Feet
- Always round up when calculating the total cubic feet.
- Then choose the appropriate generator.
- Ceiling height should not exceed 8 ft.