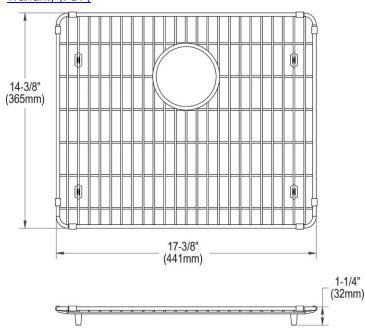

## PRODUCT SPECIFICATIONS

Elkay Crosstown Stainless Steel 17-3/8" x 14-3/8" x 1-1/4" Bottom Grid. Overall dimensions are 17-3/8" x 14-3/8" x 1-1/4".

Made of Stainless Steel

| Material:   | Stainless Steel            |
|-------------|----------------------------|
| Finish:     | Polished Stainless Steel   |
| Dimensions: | 17-3/8" x 14-3/8" x 1-1/4" |