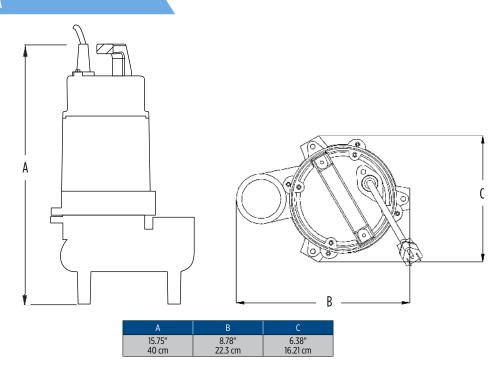

# **ENGINEERING DATA**

# CONSTRUCTION

| Motor Housing     | Cast iron                     |
|-------------------|-------------------------------|
| Impeller Material | Cast iron                     |
| Impeller Type     | Vortex                        |
| Volute            | Cast iron                     |
| Motor Shaft       | Stainless steel               |
| Shaft Seal        | Carbon/ceramic                |
| Fasteners         | Stainless steel               |
| Bearings          | Upper and lower ball bearings |
| Power Cord        | SJOW                          |