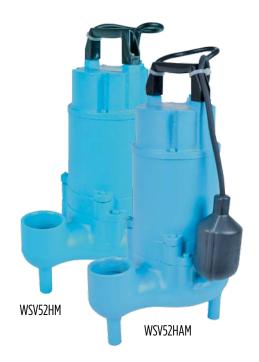

| Item No. | Model    | HP  | Volts | Switch Type/<br>Operation            | On Level   | Off Level  | Cord         | Weight             |
|----------|----------|-----|-------|--------------------------------------|------------|------------|--------------|--------------------|
| 620236   | WSV52HAM | 1/2 | 115   | Piggyback Mechanical<br>Float Switch | Adjustable | Adjustable | 20′<br>6.1 m | 57 lbs<br>25.85 Kg |
| 620235   | WSV52HM  | 1/2 | 115   | Manual                               | -          | -          | 20′<br>6.1 m | 55 lbs<br>24.95 Kg |