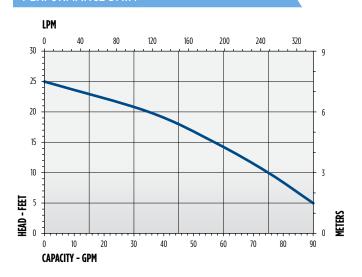

### SERIES SPECIFICATIONS

| Volts | Hz | Amps |       | Watts | Performance<br>(GPM @ Height in Feet) |     |     | Shut-Off | PSI  |      |
|-------|----|------|-------|-------|---------------------------------------|-----|-----|----------|------|------|
|       |    | FLA  | Start |       | 5′                                    | 10′ | 15′ | 20'      | (ft) |      |
| 115   | 60 | 6    | 12    | 650   | 90                                    | 75  | 57  | 35       | 25   | 10.8 |

### PERFORMANCE DATA