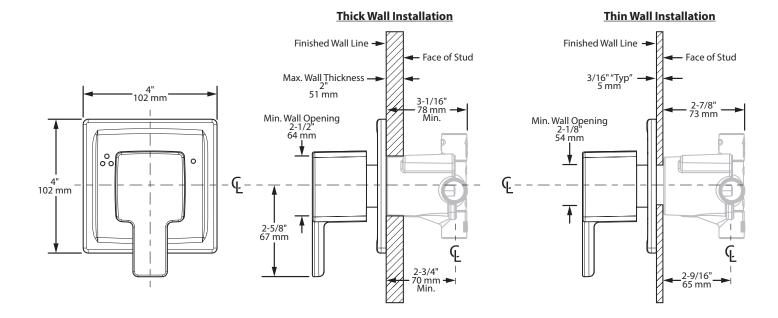

**Three-Function** Transfer Valve Trim Kit

Models: TS4173 series

**Valve: 3360** 

**CRITICAL DIMENSIONS** (DO NOT SCALE)

> FOR MORE INFORMATION CALL: 1-800-BUY-MOEN www.moen.com