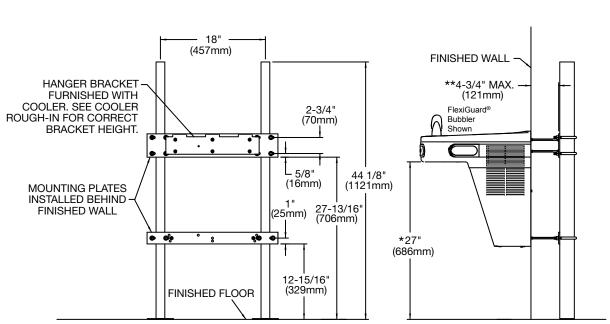

Universal design enables you to mount EZ, EMABF, VRC, Single HAC, HVR & HTVZ models all on one mounting plate.

Adjustable height setting allows for adult or child installation.

- \* ADA REQUIREMENT REDUCE HEIGHT BY 3" FOR INSTALLATION OF CHILDRENS ADA COOLER.
- \*\* WITH STANDARD STUD LENGTH OF 6 INCHES.
  NOTE AFTER INSTALLATION, U-BOLTS AND THREADED RODS MAY NEED TO BE TRIMMED.