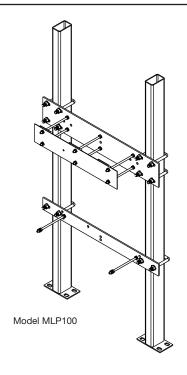

## **GENERAL**

In Wall Carrier Mounting System constructed of heavy gauge steel supports up to 500 lbs. System can be installed in as little as a 2" x 4" wall. All parts painted with protective coating to last.

Universal design enables you to mount EZ, EMABF, VRC, Single HAC, HVR & HTVZ models all on one mounting plate.

Adjustable height setting allows for adult or child installation.

- \* ADA REQUIREMENT REDUCE HEIGHT BY 3" FOR INSTALLATION OF CHILDRENS ADA COOLER.
- \*\* WITH STANDARD STUD LENGTH OF 6 INCHES.
  NOTE AFTER INSTALLATION, U-BOLTS AND THREADED RODS MAY NEED TO BE TRIMMED.