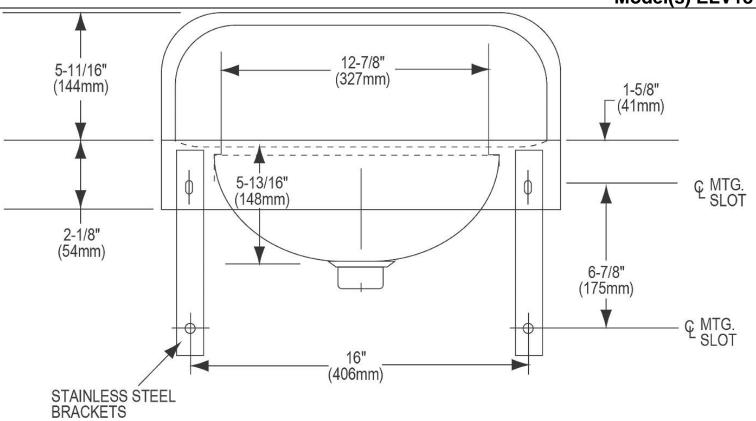

## PRODUCT SPECIFICATIONS

Elkay Stainless Steel 18" x 17-1/16" x 5-9/16", Wall Hung Lavatory Sink. Sink is manufactured from 18 gauge 304 Stainless Steel with a Buffed Satin finish, Rear Center drain placement.

| Material:          | 304 Stainless Steel          |
|--------------------|------------------------------|
| Finish:            | Buffed Satin                 |
| Gauge:             | 18                           |
| Number of Bowls:   | 1                            |
| Sink Dimensions:   | 18" x 17-1/16" x 15-3/8"     |
| Bowl 1 Dimensions: | 13-5/8" x 10-1/8" x 5-13/16" |
| Backsplash Height: | 5.6875                       |
| Drain Size:        | 1-1/2" (38mm)                |
| Drain Location:    | Rear Center                  |