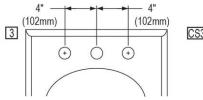

## **Hole Drilling Configurations:**

1-1/4" (32mm) Diameter Faucet Holes For CS3 Hole Model 1-1/2" (38mm) Diameter Faucet Holes For 3 Hole Model

AMERICAN PRIDE. A LIFETIME TRADITION. Like your family, the Elkay family has values and traditions that