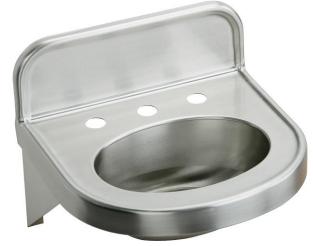

## PRODUCT SPECIFICATIONS

Elkay Stainless Steel 18" x 17-1/16" x 5-9/16", Wall Hung Lavatory Sink. Sink is manufactured from 18 gauge 304 Stainless Steel with a Buffed Satin finish, Rear Center drain placement.

| Material:          | 304 Stainless Steel          |
|--------------------|------------------------------|
| Finish:            | Buffed Satin                 |
| Gauge:             | 18                           |
| Number of Bowls:   | 1                            |
| Sink Dimensions:   | 18" x 17-1/16" x 15-3/8"     |
| Bowl 1 Dimensions: | 13-5/8" x 10-1/8" x 5-13/16" |
| Backsplash Height: | 5.6875                       |
| Drain Size:        | 1-1/2" (38mm)                |
| Drain Location:    | Rear Center                  |