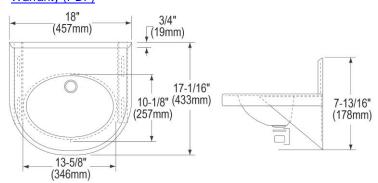

## PRODUCT SPECIFICATIONS

Elkay Stainless Steel 18" x 17-1/16" x 5-9/16", Wall Hung Lavatory Sink. Sink is manufactured from 18 gauge 304 Stainless Steel with a Buffed Satin finish, Rear Center drain placement.

| Material:          | 304 Stainless Steel          |
|--------------------|------------------------------|
| Finish:            | Buffed Satin                 |
| Gauge:             | 18                           |
| Number of Bowls:   | 1                            |
| Sink Dimensions:   | 18" x 17-1/16" x 15-3/8"     |
| Bowl 1 Dimensions: | 13-5/8" x 10-1/8" x 5-13/16" |
| Backsplash Height: | 5.6875                       |
| Drain Size:        | 1-1/2" (38mm)                |
| Drain Location:    | Rear Center                  |