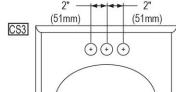

## **Hole Drilling Configurations:**

1-1/4" (32mm) Diameter Faucet Holes For CS3 Hole Model 1-1/2" (38mm) Diameter Faucet Holes For 3 Hole Model

AMERICAN PRIDE. A LIFETIME TRADITION. Like your family, the Elkay family has values and traditions that