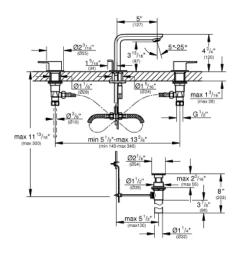

## Standard Specification:

- Metal lever handle
- 1/2" (13mm) ceramic cartridge (90° turn)
- GROHE StarLight finish
- GROHE AquaGuide adjustable flow control
- GROHE QuickFix rapid installation system
- Spout with flow control
- Includes waste-set drain assembly
- Pressure resistant
- Flexible connection hoses between spout and side valves
- 1/2" x 7/16" (13mm x 10.5mm) union nut