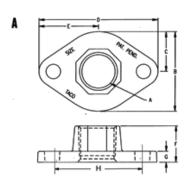

## Cast Iron *freedom* Flanges®

Cast Iron Freedom Flange® Sets (005 thru 0011, 0013, 0014, 110-113, 1400-10, 1400-20, 1400-45, 1400-50)

| Figure | Product # | Size A     | В      | С      | D      | Е       | F  | G    | Н      |
|--------|-----------|------------|--------|--------|--------|---------|----|------|--------|
| A      | 110-251F  | 3/4" NPT   | 2-3/4" | I-3/8" | 4-1/8" | 2-1/16" | l" | 3/8" | 3-1/8" |
| A      | 110-252F  | I" NPT     | 2-3/4" | I-3/8" | 4-1/8" | 2-1/16" | l" | 3/8" | 3-1/8" |
| A      | 110-253F  | I-1/4" NPT | 2-3/4" | I-3/8" | 4-1/8" | 2-1/16" | l" | 3/8" | 3-1/8" |
| А      | 110-254F  | I-1/2" NPT | 2-3/4" | I-3/8" | 4-1/8" | 2-1/16" | "ا | 3/8" | 3-1/8" |

#### Cast Iron Freedom Flange® Sets (0012/HV, 1400-30, 1400-40)

| Figure | Product # | Size A     | В        | С        | D      | E      | F       | G     | Н       |
|--------|-----------|------------|----------|----------|--------|--------|---------|-------|---------|
| Α      | 194-1540F | I-1/4" NPT | 2-15/16" | 1-15/32" | 4-3/4" | 2-3/8" | 1-3/16" | 9/16" | 3-7/16" |
| Α      | 194-1542F | I-1/2" NPT | 2-15/16" | 1-15/32" | 4-3/4" | 2-3/8" | 1-3/16" | 9/16" | 3-7/16" |
|        |           |            |          |          |        |        |         |       |         |

### Cast Iron Freedom Flange® Sets (0012/2", 1400-50/2)

| Figure      | Product #             | Size A          | В      | С        | D       | Е        | F      | G     | Н      |
|-------------|-----------------------|-----------------|--------|----------|---------|----------|--------|-------|--------|
| А           | 194-1543F             | I-1/2" NPT      | 3-5/8" | 1-13/16" | 5-9/16" | 2-25/32" | I-3/4" | 9/16" | 4-1/8" |
| Α           | 194-2124F             | 2" NPT          | 3-5/8" | 1-13/16" | 5-9/16" | 2-25/32" | I-3/4" | 9/16" | 4-1/8" |
| ** 0" Elana | a aas included in and | h 0012 Ed I hav |        |          |         |          |        |       |        |

2" Flange set included in each 0012-F4-1 box

Stainless Steel Freedom Flanges® Stainless Steel Freedom Flange® Sets for (005, 007-0011, 0013, 0014, 110-113, 1400-10/20/45/50)

| Figure | Product # | Size A     | В      | С      | D      | E       | F  | G     | Н      |
|--------|-----------|------------|--------|--------|--------|---------|----|-------|--------|
| А      | 110-251SF | 3/4" NPT   | 2-3/4" | I-3/8" | 4-1/8" | 2-1/16" | ١" | 7/32" | 3-1/8" |
| Α      | 110-252SF | I" NPT     | 2-3/4" | I-3/8" | 4-1/8" | 2-1/16" | ١" | 7/32" | 3-1/8" |
| A      | 110-253SF | I-1/4" NPT | 2-3/4" | I-3/8" | 4-1/8" | 2-1/16" | ١" | 7/32" | 3-1/8" |
| A      | 110-254SF | I-1/2" NPT | 2-3/4" | I-3/8" | 4-1/8" | 2-1/16" | ١" | 7/32" | 3-1/8" |

#### 0012 Stainless Steel Freedom Flange® Sets for (0012/HV, 1400-30/40)\*\*\*

| Figure     | Product #  | Size A     | В        | С        | D      | E      | F  | G     | Н       |  |  |  |
|------------|------------|------------|----------|----------|--------|--------|----|-------|---------|--|--|--|
| Α          | 194-1540SF | I-1/4" NPT | 2-15/16" | 1-15/32" | 4-3/4" | 2-3/8" | l" | 7/32" | 3-7/16" |  |  |  |
| Α          | 194-1542SF | I-1/2" NPT | 2-15/16" | 1-15/32" | 4-3/4" | 2-3/8" | ۳  | 7/32" | 3-7/16" |  |  |  |
| *** 1-1/2" |            |            |          |          |        |        |    |       |         |  |  |  |

#### 0012 Stainless Steel Freedom Flange® Sets (0012/2", 1400-50/2)\*\*\*\*

| Figure | Product #  | Size A | В      | С        | D       | Е        | F  | G     | Н      |
|--------|------------|--------|--------|----------|---------|----------|----|-------|--------|
| А      | 194-2124SF | 2" NPT | 3-5/8" | 1-13/16" | 5-9/16" | 2-25/32" | ١" | 7/32" | 4-1/8" |