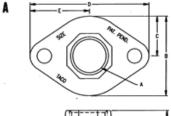

## Cast Iron *freedom* Flanges®

Cast Iron Freedom Flange® Sets (005 thru 0011, 0013, 0014, 110-113, 1400-10, 1400-20, 1400-45, 1400-50)

| Figure | Product # | Size A     | В      | С      | D      | Е       | F  | G    | Н      |
|--------|-----------|------------|--------|--------|--------|---------|----|------|--------|
| A      | 110-251F  | 3/4" NPT   | 2-3/4" | I-3/8" | 4-1/8" | 2-1/16" | l" | 3/8" | 3-1/8" |
| A      | 110-252F  | I" NPT     | 2-3/4" | I-3/8" | 4-1/8" | 2-1/16" | l" | 3/8" | 3-1/8" |
| A      | 110-253F  | I-1/4" NPT | 2-3/4" | I-3/8" | 4-1/8" | 2-1/16" | l" | 3/8" | 3-1/8" |
| А      | 110-254F  | I-1/2" NPT | 2-3/4" | I-3/8" | 4-1/8" | 2-1/16" | "ا | 3/8" | 3-1/8" |

#### Cast Iron Freedom Flange® Sets (0012/HV, 1400-30, 1400-40)

| Figure | Product # | Size A     | В        | С        | D      | E      | F       | G     | Н       |
|--------|-----------|------------|----------|----------|--------|--------|---------|-------|---------|
| Α      | 194-1540F | I-1/4" NPT | 2-15/16" | 1-15/32" | 4-3/4" | 2-3/8" | 1-3/16" | 9/16" | 3-7/16" |
| Α      | 194-1542F | I-1/2" NPT | 2-15/16" | 1-15/32" | 4-3/4" | 2-3/8" | 1-3/16" | 9/16" | 3-7/16" |
|        |           |            |          |          |        |        |         |       |         |

### Cast Iron Freedom Flange® Sets (0012/2", 1400-50/2)

| Figure      | Product #             | Size A          | В      | С        | D       | Е        | F      | G     | Н      |
|-------------|-----------------------|-----------------|--------|----------|---------|----------|--------|-------|--------|
| А           | 194-1543F             | I-1/2" NPT      | 3-5/8" | 1-13/16" | 5-9/16" | 2-25/32" | I-3/4" | 9/16" | 4-1/8" |
| Α           | 194-2124F             | 2" NPT          | 3-5/8" | 1-13/16" | 5-9/16" | 2-25/32" | I-3/4" | 9/16" | 4-1/8" |
| ** 0" Elana | a aas included in and | h 0012 Ed I hav |        |          |         |          |        |       |        |

2" Flange set included in each 0012-F4-1 box

Stainless Steel Freedom Flanges® Stainless Steel Freedom Flange® Sets for (005, 007-0011, 0013, 0014, 110-113, 1400-10/20/45/50)

| Figure | Product # | Size A     | В      | С      | D      | E       | F  | G     | Н      |
|--------|-----------|------------|--------|--------|--------|---------|----|-------|--------|
| А      | 110-251SF | 3/4" NPT   | 2-3/4" | I-3/8" | 4-1/8" | 2-1/16" | ١" | 7/32" | 3-1/8" |
| Α      | 110-252SF | I" NPT     | 2-3/4" | I-3/8" | 4-1/8" | 2-1/16" | ١" | 7/32" | 3-1/8" |
| A      | 110-253SF | I-1/4" NPT | 2-3/4" | I-3/8" | 4-1/8" | 2-1/16" | ١" | 7/32" | 3-1/8" |
| A      | 110-254SF | I-1/2" NPT | 2-3/4" | I-3/8" | 4-1/8" | 2-1/16" | ١" | 7/32" | 3-1/8" |

#### 0012 Stainless Steel Freedom Flange® Sets for (0012/HV, 1400-30/40)\*\*\*

| Figure     | Product #  | Size A     | В        | С        | D      | E      | F  | G     | Н       |  |  |  |
|------------|------------|------------|----------|----------|--------|--------|----|-------|---------|--|--|--|
| Α          | 194-1540SF | I-1/4" NPT | 2-15/16" | 1-15/32" | 4-3/4" | 2-3/8" | l" | 7/32" | 3-7/16" |  |  |  |
| Α          | 194-1542SF | I-1/2" NPT | 2-15/16" | 1-15/32" | 4-3/4" | 2-3/8" | ۳  | 7/32" | 3-7/16" |  |  |  |
| *** 1-1/2" |            |            |          |          |        |        |    |       |         |  |  |  |

#### 0012 Stainless Steel Freedom Flange® Sets (0012/2", 1400-50/2)\*\*\*\*

| Figure | Product #  | Size A | В      | С        | D       | Е        | F  | G     | Н      |
|--------|------------|--------|--------|----------|---------|----------|----|-------|--------|
| А      | 194-2124SF | 2" NPT | 3-5/8" | 1-13/16" | 5-9/16" | 2-25/32" | ١" | 7/32" | 4-1/8" |