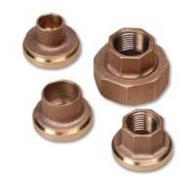

# Submittal Data Information Bronze Half-Unions, Shut-Off Unions

The perfect union! Match up our new Bronze Half Unions or Shut-Off Unions with Taco's 003 & 006 Union Connection models for an easy-to-service installation.

## **Bronze Shut-Off Union**

Submittal Data # 100-069 Supersedes: 4/1/03 Effective: 7/22/08

#### **Bronze Half-Union Set**

| Product # | Size     | Α      | В      | С    |
|-----------|----------|--------|--------|------|
| 110-556   | 1/2" NPT | 15/16" | 1-1/2" | _    |
| 110-557   | 3/4" NPT | 15/16" | 1-1/2" | _    |
| 110-558   | 1/2" Swt | 15/16" | 1-1/2" | 1/2" |
| 110-559   | 3/4" Swt | 15/16" | 1-1/2" | 3/4" |

#### **Bronze Shut-Off Union**

| Product # | Size     | Α      | В      | С    |
|-----------|----------|--------|--------|------|
| 258-1     | 1/2" NPT | 1-7/8" | 1-1/2" | _    |
| 258-2     | 3/4" NPT | 1-7/8" | 1-1/2" | _    |
| 258-3     | 1/2" Swt | 1-7/8" | 1-1/2" | 1/2" |
| 258-4     | 3/4" Swt | 1-7/8" | 1-1/2" | 3/4" |