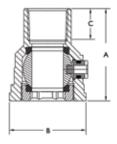

## **Bronze Shut-Off Union**

Submittal Data # 100-069 Supersedes: 4/1/03 Effective: 7/22/08

#### **Bronze Shut-Off Union**

| Product # | Size     | Α      | В      | С    |
|-----------|----------|--------|--------|------|
| 258-1     | 1/2" NPT | 1-7/8" | 1-1/2" | _    |
| 258-2     | 3/4" NPT | 1-7/8" | 1-1/2" | _    |
| 258-3     | 1/2" Swt | 1-7/8" | 1-1/2" | 1/2" |
| 258-4     | 3/4" Swt | 1-7/8" | 1-1/2" | 3/4" |