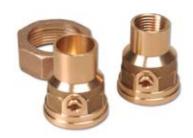

*



#### **Sweat Half Union**



## **Bronze Shut-Off Union**



Submittal Data # 100-069 Supersedes: 4/1/03 Effective: 7/22/08



#### **Bronze Half-Union Set**

| Product # | Size     | Α      | В      | С    |
|-----------|----------|--------|--------|------|
| 110-556   | 1/2" NPT | 15/16" | 1-1/2" | _    |
| 110-557   | 3/4" NPT | 15/16" | 1-1/2" | _    |
| 110-558   | 1/2" Swt | 15/16" | 1-1/2" | 1/2" |
| 110-559   | 3/4" Swt | 15/16" | 1-1/2" | 3/4" |



#### **Bronze Shut-Off Union**

| Product # | Size     | Α      | В      | С    |
|-----------|----------|--------|--------|------|
| 258-1     | 1/2" NPT | 1-7/8" | 1-1/2" | _    |
| 258-2     | 3/4" NPT | 1-7/8" | 1-1/2" | _    |
| 258-3     | 1/2" Swt | 1-7/8" | 1-1/2" | 1/2" |
| 258-4     | 3/4" Swt | 1-7/8" | 1-1/2" | 3/4" |