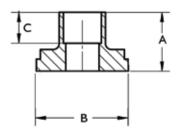

#### **Sweat Half Union**

#### **Bronze Half-Union Set**

| Product # | Size     | Α      | В      | С    |
|-----------|----------|--------|--------|------|
| 110-556   | 1/2" NPT | 15/16" | 1-1/2" | _    |
| 110-557   | 3/4" NPT | 15/16" | 1-1/2" | _    |
| 110-558   | 1/2" Swt | 15/16" | 1-1/2" | 1/2" |
| 110-559   | 3/4" Swt | 15/16" | 1-1/2" | 3/4" |