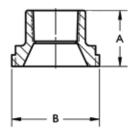

#### **Threaded Half Union**

#### **Bronze Half-Union Set**

| Product # | Size     | Α      | В      | С    |
|-----------|----------|--------|--------|------|
| 110-556   | 1/2" NPT | 15/16" | 1-1/2" | _    |
| 110-557   | 3/4" NPT | 15/16" | 1-1/2" | _    |
| 110-558   | 1/2" Swt | 15/16" | 1-1/2" | 1/2" |
| 110-559   | 3/4" Swt | 15/16" | 1-1/2" | 3/4" |