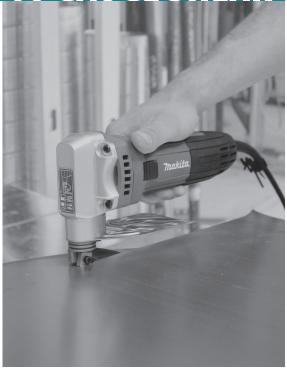

# Trakita 16 GAUGE SHEAR

Small circumference barrel grip

## DURABLE & ERGONOMIC.