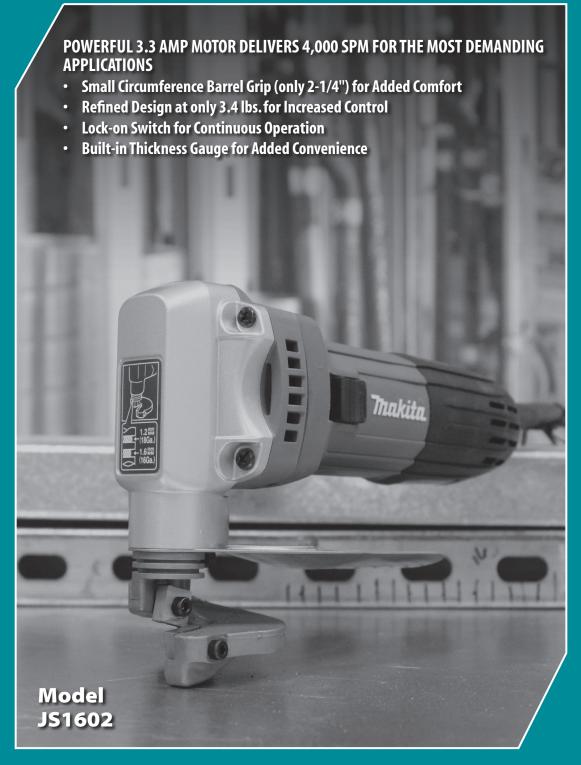

## **FEATURES & BENEFITS**

- Powerful 3.3 AMP motor delivers 4,000 SPM for the most demanding applications
- Small circumference barrel grip (only 2-1/4") for added comfort
- Refined design at only 3.4 lbs. for increased control
- Lock-on switch for continuous operation
- Built-in thickness gauge for added convenience
- Engineered for continuous operation in 16 gauge mild steel and 18 gauge stainless steel
- Large easily replaceable blades with 8 cutting edges each

#### CONVENIENCE

Built-in thickness gauge