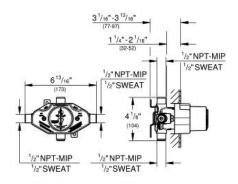

### Standard Specification:

- 1/2" universal inlets
- 1/2" Universal outlets
- Includes Blue Core cartridge
- 265° comfort range
- Handle limit stop
- Check valves
- Includes plug for 3-port installation
- Includes metal support bracket
- Universal connection is 1/2" male threads by copper sweat
- Service stops
- Optional extension kit (47 996 000) available
- Max flow rate (top port) 3.7 gpm at 45 psi (14 l/min), (bottom port) 4.0 gpm at 45 psi (15 l/min)