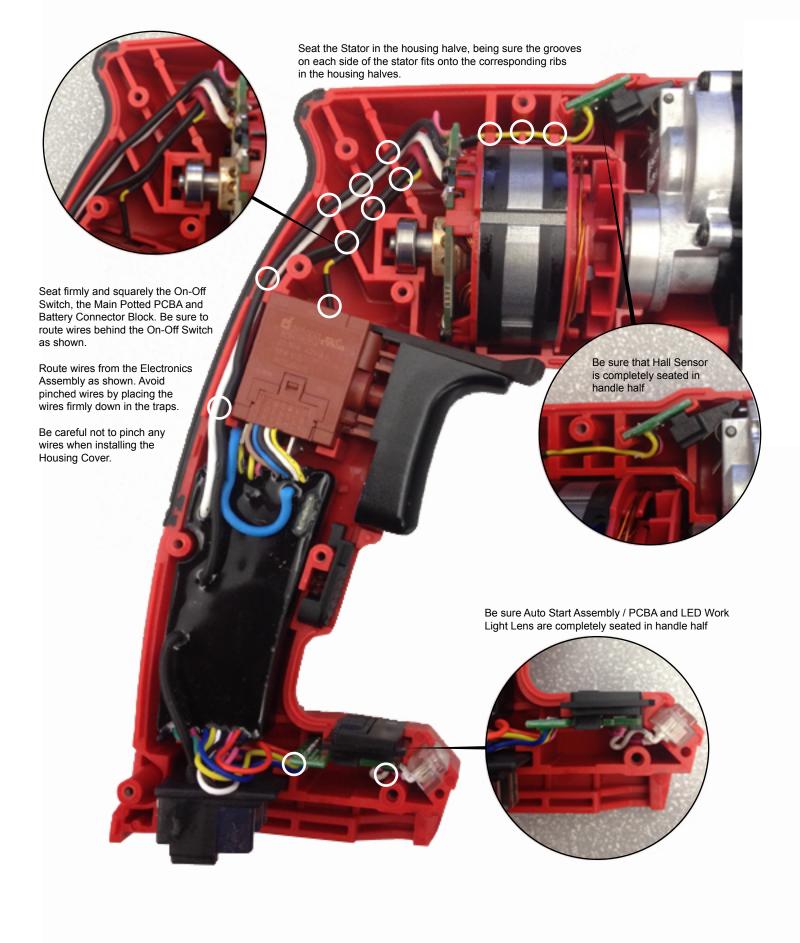

WIRING INSTRUCTION See Page 2

CATALOG NO. 2866-20

**STARTING** SERIAL NO

**H47A** 

(1)

(1)

(1)

(1)