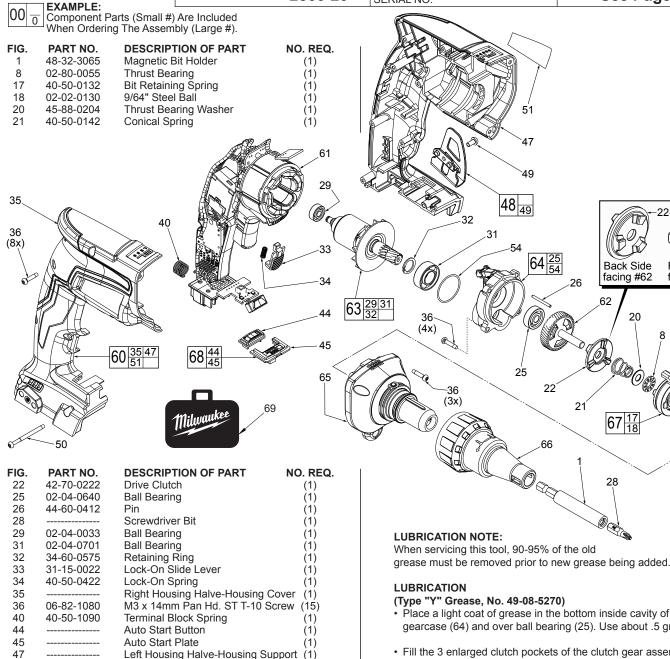

## SERVICE PARTS LIST

Milwaukee

SPECIFY CATALOG NO. AND SERIAL NO. WHEN ORDERING PARTS

M18™ FUEL™ DRYWALL SCREWDRIVER

REVISED BULLETIN

DATE Oct. 2016

Front Side

facing #67

WIRING INSTRUCTION See Page 2

CATALOG NO. 2866-20

**STARTING** SERIAL NO

**H47A** 

(1)

(1)

(1)

(1)

MILWAUKEE TOOL • www.milwaukeetool.com 13135 W. LISBON RD., BROOKFIELD, WI 53005

|    |            | Dattory Commodice Dicon    | ( . / |
|----|------------|----------------------------|-------|
| 62 | 32-10-0057 | Clutch Gear Assembly       | (1)   |
| 63 | 16-07-0212 | Rotor Assembly             | (1)   |
| 64 | 28-14-0711 | Rear Gearcase Assembly     | (1)   |
| 65 | 28-14-0712 | Front Gearcase Assembly    | (1)   |
| 66 | 49-26-1090 | Nosecone Assembly          | (1)   |
| 67 | 42-66-0025 | Clutch Chuck Assembly      | (1)   |
| 68 | 45-24-0305 | Auto Start Assembly        | (1)   |
| 69 | 42-55-2866 | FUEL™ Small Contractor Bag | (1)   |
|    |            |                            |       |

Belt Clip Kit

Housing Set

Consisting of:

O-Ring

Service Nameplate

Electronics Assembly

Battery Connector Block

6-32 x 5/16" Pan Hd. T-15 Mach. Scr. (1)

M3 x 38mm Pan Hd. ST T-10 Screw

Stator, Main PCBA, On-Off Switch. LED, Mode Selector PCBA and

French/Spanish Warning Label (Not Shown) (1)

48

49

50

51

54

60

61

42-70-0059

06-82-0130

06-82-0013

12-20-0101

34-40-0076

31-44-1086

14-20-2866

10-20-1048