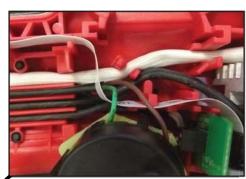

Carefully place/route ribbon cable in traps as shown.

Route all wires and wire groupings through wire traps as shown. Be sure to push wires, sleeved wire groupings and ribbon cables firmly below wire trap openings.

Avoid bending wires sharply from switch.

**SEAT TORQUE** 

(KG/CM) (IN/LBS)

21.5±1.5 18.6±1.3

13.5±1.5 11.7±1.3

13.5±1.5 11.7±1.3

18.6±1.3

17.3±1.3

16.5±1.7

21.5±1.5

20.0±1.5

19.0±2.0

- · As an aid to reassembly, take notice of wire routing and position in wire guides and traps while dismantling tool.
- Be sure that all components of the electronics kit are seated firmly and squarely in the handle recesses.