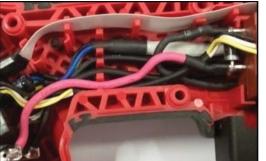

Carefully place/route ribbon cable in traps as shown.

Route all wires and wire groupings through wire traps as shown. Be sure to push wires, sleeved wire groupings and ribbon cables firmly below wire trap openings.

Avoid bending wires sharply from switch.

**SEAT TORQUE** 

(KG/CM) (IN/LBS)

21.5±1.5 18.6±1.3

13.5±1.5 11.7±1.3

13.5±1.5 11.7±1.3

18.6±1.3

17.3±1.3