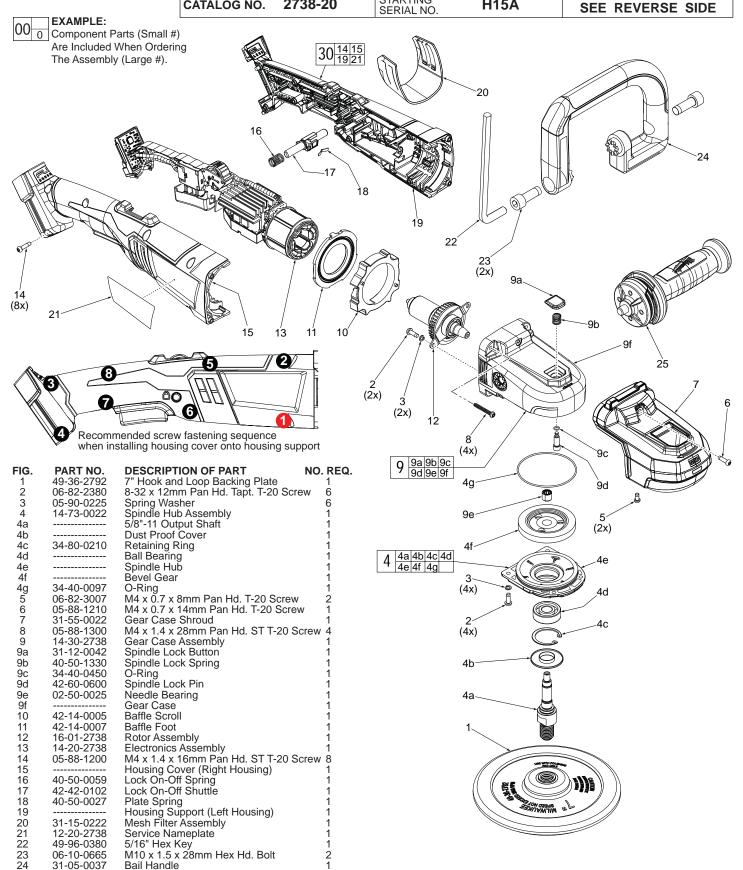

Carefully place/route ribbon cable in traps as shown.

Route all wires and wire groupings through wire traps as shown. Be sure to push wires, sleeved wire groupings and ribbon cables firmly below wire trap openings.

Avoid bending wires sharply from switch.

**SEAT TORQUE** 

(KG/CM) (IN/LBS)

21.5±1.5 18.6±1.3

13.5±1.5 11.7±1.3

13.5±1.5 11.7±1.3

18.6±1.3

17.3±1.3