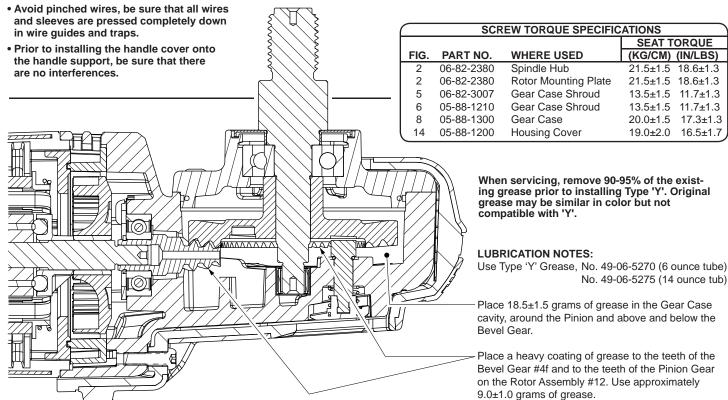

Avoid bending wires sharply from switch.

**SEAT TORQUE** 

(KG/CM) (IN/LBS)

21.5±1.5 18.6±1.3

13.5±1.5 11.7±1.3

13.5±1.5 11.7±1.3

18.6±1.3

17.3±1.3

16.5±1.7

21.5±1.5

20.0±1.5

19.0±2.0

- · As an aid to reassembly, take notice of wire routing and position in wire guides and traps while dismantling tool.
- Be sure that all components of the electronics kit are seated firmly and squarely in the handle recesses.