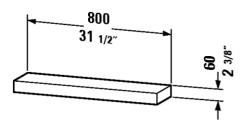

## Starck furniture Wall board # S19428

|< 3<u>1</u> 1/2" Inch >|

| Wall board                                                                                                                                                        | Dimension             | Weight | Order number |
|-------------------------------------------------------------------------------------------------------------------------------------------------------------------|-----------------------|--------|--------------|
| 1 shelf, fixation with locking pin, 2 3/8" Inch                                                                                                                   |                       |        |              |
|                                                                                                                                                                   |                       |        |              |
| Colors                                                                                                                                                            |                       |        |              |
| M05 Oak (Real wood veneer) M13 American Walnut (Real wood<br>veneer) M24 Macassar (Real wood veneer) M40 Black High<br>Gloss Lacquer M85 White High Gloss Lacquer | d                     |        |              |
|                                                                                                                                                                   |                       |        |              |
| Variant                                                                                                                                                           |                       |        |              |
|                                                                                                                                                                   | 31 1/2" x 7 7/8" Incl | า      | S19428       |
|                                                                                                                                                                   |                       |        |              |
|                                                                                                                                                                   |                       |        |              |
|                                                                                                                                                                   |                       |        |              |